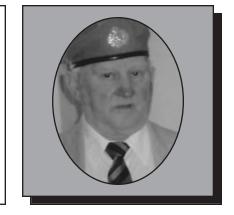

#### ADAMS, G. A. WWI

Private Adams enlisted at the age of 36 at Halifax about the 1<sup>st</sup> of November, 1917 in the Nova Scotia Forestry Battalion (No. 12) and sailed for England less than a month later. Various sections of his unit performed invaluable services in England, Scotland and France providing the necessary timber which was required in tremendous quantities all along the line of operations. Being detained in England on special duty he was only able to cross over to France a short time before the armistice was signed.

Submitted by the Middleton Branch #001 of The Royal Canadian Legion.