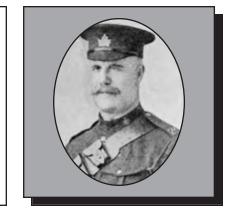

#### ADAMS, G. A. WWI

Private Adams enlisted at the age of 36 at Halifax about the 1<sup>st</sup> of November, 1917 in the Nova Scotia Forestry Battalion (No. 12) and sailed for England less than a month later. Various sections of his unit performed invaluable services in England, Scotland and France providing the necessary timber which was required in tremendous quantities all along the line of operations. Being detained in England on special duty he was only able to cross over to France a short time before the armistice was signed.

Submitted by the Middleton Branch #001 of The Royal Canadian Legion.