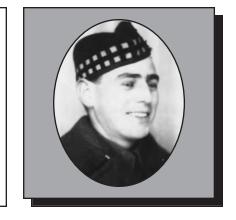

#### ABBOTT, Freeman

#### SPECIAL AREA DUTY

Freeman was born in Burin Newfoundland and joined the Navy in 1965 as Ordinary Seaman reporting to Cornwallis for 16 weeks of basic training and attaining the trade of Boatswain. He was then posted to CFB Stadacona and joined HMCS Provider (Tanker Supply Ship) which in 1969 made it's way through the Panama Canal to Esquimalt, BC (Victoria). In 1972, Freeman was posed to Halifax and in 1974 to HMCS MacKenzie. In 1980 as Coxen Sail Master of HMCS Oriole Sail Training Ship for young naval officers. He was then posted to Naval Officers Training Centre in 1985 as chief Boson in charge of Seaman Ship and Parade Training and posted back to HMCS Provider as Chief Boson's Mate in 1987. When he left the Navy he went with the Coast Guard at St. John's, Newfoundland on Search and Rescue and Buoy Tenders. From 1995 to 1999 he joined the Naval Reserves as Coxen and Chief Boson for training crews on new mine sweepers. Freeman is a member of the Torbay Branch # 117 of The Royal Canadian Legion.

Submitted by the Torbay Branch #117 of The Royal Canadian Legion.