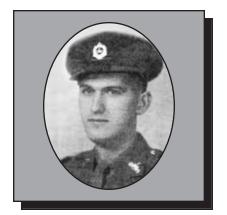

#### ABBOTT, Freeman

#### SPECIAL AREA DUTY

Freeman was born in Burin Newfoundland and joined the Navy in 1965 as Ordinary Seaman reporting to Cornwallis for 16 weeks of basic training and attaining the trade of Boatswain. He was then posted to CFB Stadacona and joined HMCS Provider (Tanker Supply Ship) which in 1969 made it's way through the Panama Canal to Esquimalt, BC (Victoria). In 1972, Freeman was posed to Halifax and in 1974 to HMCS MacKenzie. In 1980 as Coxen Sail Master of HMCS Oriole Sail Training Ship for young naval officers. He was then posted to Naval Officers Training Centre in 1985 as chief Boson in charge of Seaman Ship and Parade Training and posted back to HMCS Provider as Chief Boson's Mate in 1987. When he left the Navy he went with the Coast Guard at St. John's, Newfoundland on Search and Rescue and Buoy Tenders. From 1995 to 1999 he joined the Naval Reserves as Coxen and Chief Boson for training crews on new mine sweepers. Freeman is a member of the Torbay Branch # 117 of The Royal Canadian Legion.

Submitted by the Torbay Branch #117 of The Royal Canadian Legion.