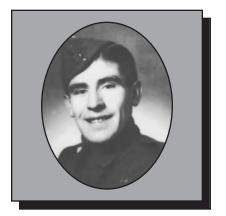

#### ABBOTT, Freeman

#### SPECIAL AREA DUTY

Freeman was born in Burin Newfoundland and joined the Navy in 1965 as Ordinary Seaman reporting to Cornwallis for 16 weeks of basic training and attaining the trade of Boatswain. He was then posted to CFB Stadacona and joined HMCS Provider (Tanker Supply Ship) which in 1969 made it's way through the Panama Canal to Esquimalt, BC (Victoria). In 1972, Freeman was posed to Halifax and in 1974 to HMCS MacKenzie. In 1980 as Coxen Sail Master of HMCS Oriole Sail Training Ship for young naval officers. He was then posted to Naval Officers Training Centre in 1985 as chief Boson in charge of Seaman Ship and Parade Training and posted back to HMCS Provider as Chief Boson's Mate in 1987. When he left the Navy he went with the Coast Guard at St. John's, Newfoundland on Search and Rescue and Buoy Tenders. From 1995 to 1999 he joined the Naval Reserves as Coxen and Chief Boson for training crews on new mine sweepers. Freeman is a member of the Torbay Branch # 117 of The Royal Canadian Legion.

Submitted by the Torbay Branch #117 of The Royal Canadian Legion.