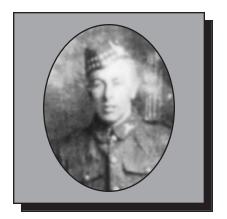

#### **ALLEN, Daniel Frederick**

WWII

Daniel was born in Salem, Massachusetts, USA in 1921 and joined the 408 "Goose" Squadron of the RCAF in July, 1940 until October, 1945 serving in England. He received the Distinguished Flying cross, the Canadian Volunteer Service Medal & Clasp, the 1939-45 Star, Ops Win, the Air Crew Europe Star and the Defence Medal. After the war ended Daniel finished his RCAF career by flying prisoners of war home. Daniel is a Life Member of the Pictou Branch #16 of the RCL.

Submitted by the Pictou Branch #016 of The Royal Canadian Legion.