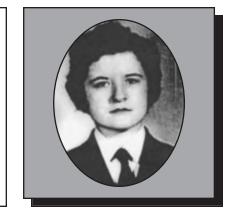

#### ABBOTT, Freeman

#### SPECIAL AREA DUTY

Freeman was born in Burin Newfoundland and joined the Navy in 1965 as Ordinary Seaman reporting to Cornwallis for 16 weeks of basic training and attaining the trade of Boatswain. He was then posted to CFB Stadacona and joined HMCS Provider (Tanker Supply Ship) which in 1969 made it's way through the Panama Canal to Esquimalt, BC (Victoria). In 1972, Freeman was posed to Halifax and in 1974 to HMCS MacKenzie. In 1980 as Coxen Sail Master of HMCS Oriole Sail Training Ship for young naval officers. He was then posted to Naval Officers Training Centre in 1985 as chief Boson in charge of Seaman Ship and Parade Training and posted back to HMCS Provider as Chief Boson's Mate in 1987. When he left the Navy he went with the Coast Guard at St. John's, Newfoundland on Search and Rescue and Buoy Tenders. From 1995 to 1999 he joined the Naval Reserves as Coxen and Chief Boson for training crews on new mine sweepers. Freeman is a member of the Torbay Branch # 117 of The Royal Canadian Legion.

Submitted by the Torbay Branch #117 of The Royal Canadian Legion.