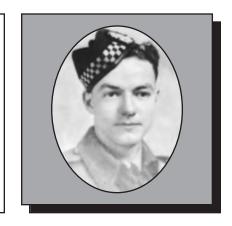

#### **ALLEN, Daniel Frederick**

WWII

Daniel was born in Salem, Massachusetts, USA in 1921 and joined the 408 "Goose" Squadron of the RCAF in July, 1940 until October, 1945 serving in England. He received the Distinguished Flying cross, the Canadian Volunteer Service Medal & Clasp, the 1939-45 Star, Ops Win, the Air Crew Europe Star and the Defence Medal. After the war ended Daniel finished his RCAF career by flying prisoners of war home. Daniel is a Life Member of the Pictou Branch #16 of the RCL.

Submitted by the Pictou Branch #016 of The Royal Canadian Legion.