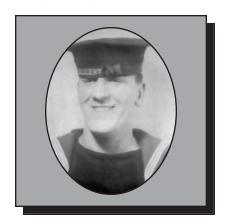

#### ABBOTT, Freeman

#### SPECIAL AREA DUTY

Freeman was born in Burin Newfoundland and joined the Navy in 1965 as Ordinary Seaman reporting to Cornwallis for 16 weeks of basic training and attaining the trade of Boatswain. He was then posted to CFB Stadacona and joined HMCS Provider (Tanker Supply Ship) which in 1969 made it's way through the Panama Canal to Esquimalt, BC (Victoria). In 1972, Freeman was posed to Halifax and in 1974 to HMCS MacKenzie. In 1980 as Coxen Sail Master of HMCS Oriole Sail Training Ship for young naval officers. He was then posted to Naval Officers Training Centre in 1985 as chief Boson in charge of Seaman Ship and Parade Training and posted back to HMCS Provider as Chief Boson's Mate in 1987. When he left the Navy he went with the Coast Guard at St. John's, Newfoundland on Search and Rescue and Buoy Tenders. From 1995 to 1999 he joined the Naval Reserves as Coxen and Chief Boson for training crews on new mine sweepers. Freeman is a member of the Torbay Branch # 117 of The Royal Canadian Legion.

Submitted by the Torbay Branch #117 of The Royal Canadian Legion.