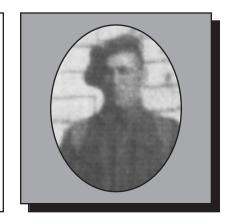

#### ADAMS, G. A. WWI

Private Adams enlisted at the age of 36 at Halifax about the 1<sup>st</sup> of November, 1917 in the Nova Scotia Forestry Battalion (No. 12) and sailed for England less than a month later. Various sections of his unit performed invaluable services in England, Scotland and France providing the necessary timber which was required in tremendous quantities all along the line of operations. Being detained in England on special duty he was only able to cross over to France a short time before the armistice was signed.

Submitted by the Middleton Branch #001 of The Royal Canadian Legion.