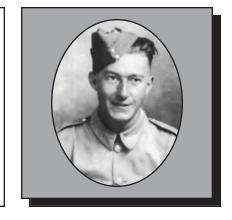

#### ADAMS, G. A. WWI

Private Adams enlisted at the age of 36 at Halifax about the 1<sup>st</sup> of November, 1917 in the Nova Scotia Forestry Battalion (No. 12) and sailed for England less than a month later. Various sections of his unit performed invaluable services in England, Scotland and France providing the necessary timber which was required in tremendous quantities all along the line of operations. Being detained in England on special duty he was only able to cross over to France a short time before the armistice was signed.

Submitted by the Middleton Branch #001 of The Royal Canadian Legion.