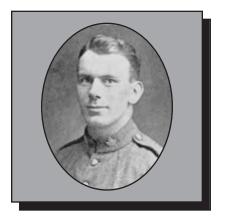

#### **ALLEN, Daniel Frederick**

WWII

Daniel was born in Salem, Massachusetts, USA in 1921 and joined the 408 "Goose" Squadron of the RCAF in July, 1940 until October, 1945 serving in England. He received the Distinguished Flying cross, the Canadian Volunteer Service Medal & Clasp, the 1939-45 Star, Ops Win, the Air Crew Europe Star and the Defence Medal. After the war ended Daniel finished his RCAF career by flying prisoners of war home. Daniel is a Life Member of the Pictou Branch #16 of the RCL.

Submitted by the Pictou Branch #016 of The Royal Canadian Legion.