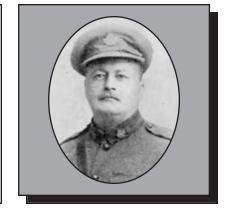

#### **ALLEN, Daniel Frederick**

WWII

Daniel was born in Salem, Massachusetts, USA in 1921 and joined the 408 "Goose" Squadron of the RCAF in July, 1940 until October, 1945 serving in England. He received the Distinguished Flying cross, the Canadian Volunteer Service Medal & Clasp, the 1939-45 Star, Ops Win, the Air Crew Europe Star and the Defence Medal. After the war ended Daniel finished his RCAF career by flying prisoners of war home. Daniel is a Life Member of the Pictou Branch #16 of the RCL.

Submitted by the Pictou Branch #016 of The Royal Canadian Legion.