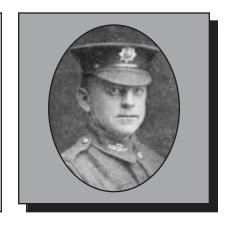

#### **ALLEN, Daniel Frederick**

WWII

Daniel was born in Salem, Massachusetts, USA in 1921 and joined the 408 "Goose" Squadron of the RCAF in July, 1940 until October, 1945 serving in England. He received the Distinguished Flying cross, the Canadian Volunteer Service Medal & Clasp, the 1939-45 Star, Ops Win, the Air Crew Europe Star and the Defence Medal. After the war ended Daniel finished his RCAF career by flying prisoners of war home. Daniel is a Life Member of the Pictou Branch #16 of the RCL.

Submitted by the Pictou Branch #016 of The Royal Canadian Legion.