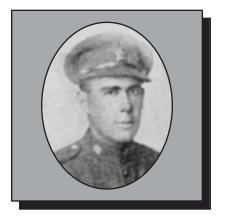

#### ADAMS, G. A. WWI

Private Adams enlisted at the age of 36 at Halifax about the 1<sup>st</sup> of November, 1917 in the Nova Scotia Forestry Battalion (No. 12) and sailed for England less than a month later. Various sections of his unit performed invaluable services in England, Scotland and France providing the necessary timber which was required in tremendous quantities all along the line of operations. Being detained in England on special duty he was only able to cross over to France a short time before the armistice was signed.

Submitted by the Middleton Branch #001 of The Royal Canadian Legion.