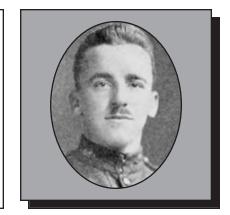

#### ABBOTT, Freeman

#### SPECIAL AREA DUTY

Freeman was born in Burin Newfoundland and joined the Navy in 1965 as Ordinary Seaman reporting to Cornwallis for 16 weeks of basic training and attaining the trade of Boatswain. He was then posted to CFB Stadacona and joined HMCS Provider (Tanker Supply Ship) which in 1969 made it's way through the Panama Canal to Esquimalt, BC (Victoria). In 1972, Freeman was posed to Halifax and in 1974 to HMCS MacKenzie. In 1980 as Coxen Sail Master of HMCS Oriole Sail Training Ship for young naval officers. He was then posted to Naval Officers Training Centre in 1985 as chief Boson in charge of Seaman Ship and Parade Training and posted back to HMCS Provider as Chief Boson's Mate in 1987. When he left the Navy he went with the Coast Guard at St. John's, Newfoundland on Search and Rescue and Buoy Tenders. From 1995 to 1999 he joined the Naval Reserves as Coxen and Chief Boson for training crews on new mine sweepers. Freeman is a member of the Torbay Branch # 117 of The Royal Canadian Legion.

Submitted by the Torbay Branch #117 of The Royal Canadian Legion.