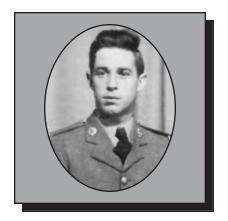

#### **ALLEN, Daniel Frederick**

WWII

Daniel was born in Salem, Massachusetts, USA in 1921 and joined the 408 "Goose" Squadron of the RCAF in July, 1940 until October, 1945 serving in England. He received the Distinguished Flying cross, the Canadian Volunteer Service Medal & Clasp, the 1939-45 Star, Ops Win, the Air Crew Europe Star and the Defence Medal. After the war ended Daniel finished his RCAF career by flying prisoners of war home. Daniel is a Life Member of the Pictou Branch #16 of the RCL.

Submitted by the Pictou Branch #016 of The Royal Canadian Legion.