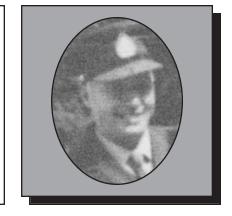

#### ADAMS, G. A. WWI

Private Adams enlisted at the age of 36 at Halifax about the 1<sup>st</sup> of November, 1917 in the Nova Scotia Forestry Battalion (No. 12) and sailed for England less than a month later. Various sections of his unit performed invaluable services in England, Scotland and France providing the necessary timber which was required in tremendous quantities all along the line of operations. Being detained in England on special duty he was only able to cross over to France a short time before the armistice was signed.

Submitted by the Middleton Branch #001 of The Royal Canadian Legion.