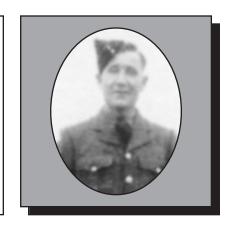

#### ADAMS, G. A. WWI

Private Adams enlisted at the age of 36 at Halifax about the 1<sup>st</sup> of November, 1917 in the Nova Scotia Forestry Battalion (No. 12) and sailed for England less than a month later. Various sections of his unit performed invaluable services in England, Scotland and France providing the necessary timber which was required in tremendous quantities all along the line of operations. Being detained in England on special duty he was only able to cross over to France a short time before the armistice was signed.

Submitted by the Middleton Branch #001 of The Royal Canadian Legion.