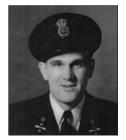

#### **BAKER**, James Andrew

wwii

James was born in Isaac's Harbour, NS in 1920, the son of the late William and Bessie (Heisler) Baker. He served as Chief Petty Officer in the Royal Canadian Navy at HMCS bas Shelburne. He married Theresa DesChamps on August 1, 1943 and raised two sons. James was an entrepreneur whereas he very successfully designed and built his own boats for over 25 years, selling them in the States, Newfoundland, PEI and other parts of Canada. He passed away on February 24, 1994. He will always be remembered and respected for his years of service.

Submitted by the Torbay Branch #117 of The Royal Canadian Legion.