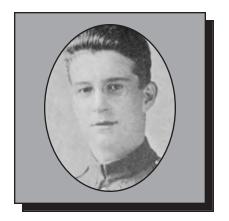

#### ADAMS, G. A. WWI

Private Adams enlisted at the age of 36 at Halifax about the 1<sup>st</sup> of November, 1917 in the Nova Scotia Forestry Battalion (No. 12) and sailed for England less than a month later. Various sections of his unit performed invaluable services in England, Scotland and France providing the necessary timber which was required in tremendous quantities all along the line of operations. Being detained in England on special duty he was only able to cross over to France a short time before the armistice was signed.

Submitted by the Middleton Branch #001 of The Royal Canadian Legion.