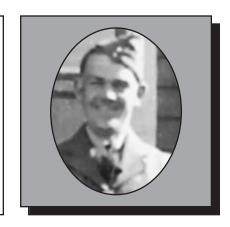

#### ADAMS, G. A. WWI

Private Adams enlisted at the age of 36 at Halifax about the 1<sup>st</sup> of November, 1917 in the Nova Scotia Forestry Battalion (No. 12) and sailed for England less than a month later. Various sections of his unit performed invaluable services in England, Scotland and France providing the necessary timber which was required in tremendous quantities all along the line of operations. Being detained in England on special duty he was only able to cross over to France a short time before the armistice was signed.

Submitted by the Middleton Branch #001 of The Royal Canadian Legion.