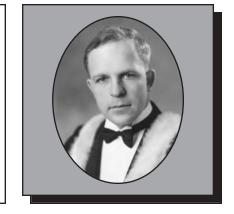

#### ABBOTT, Freeman

#### SPECIAL AREA DUTY

Freeman was born in Burin Newfoundland and joined the Navy in 1965 as Ordinary Seaman reporting to Cornwallis for 16 weeks of basic training and attaining the trade of Boatswain. He was then posted to CFB Stadacona and joined HMCS Provider (Tanker Supply Ship) which in 1969 made it's way through the Panama Canal to Esquimalt, BC (Victoria). In 1972, Freeman was posed to Halifax and in 1974 to HMCS MacKenzie. In 1980 as Coxen Sail Master of HMCS Oriole Sail Training Ship for young naval officers. He was then posted to Naval Officers Training Centre in 1985 as chief Boson in charge of Seaman Ship and Parade Training and posted back to HMCS Provider as Chief Boson's Mate in 1987. When he left the Navy he went with the Coast Guard at St. John's, Newfoundland on Search and Rescue and Buoy Tenders. From 1995 to 1999 he joined the Naval Reserves as Coxen and Chief Boson for training crews on new mine sweepers. Freeman is a member of the Torbay Branch # 117 of The Royal Canadian Legion.

Submitted by the Torbay Branch #117 of The Royal Canadian Legion.