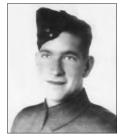

#### ABBOTT, Freeman

#### SPECIAL AREA DUTY

Freeman was born in Burin Newfoundland and joined the Navy in 1965 as Ordinary Seaman reporting to Cornwallis for 16 weeks of basic training and attaining the trade of Boatswain. He was then posted to CFB Stadacona and joined HMCS Provider (Tanker Supply Ship) which in 1969 made it's way through the Panama Canal to Esquimalt, BC (Victoria). In 1972, Freeman was posed to Halifax and in 1974 to HMCS MacKenzie. In 1980 as Coxen Sail Master of HMCS Oriole Sail Training Ship for young naval officers. He was then posted to Naval Officers Training Centre in 1985 as chief Boson in charge of Seaman Ship and Parade Training and posted back to HMCS Provider as Chief Boson's Mate in 1987. When he left the Navy he went with the Coast Guard at St. John's, Newfoundland on Search and Rescue and Buoy Tenders. From 1995 to 1999 he joined the Naval Reserves as Coxen and Chief Boson for training crews on new mine sweepers. Freeman is a member of the Torbay Branch # 117 of The Royal Canadian Legion.

Submitted by the Torbay Branch #117 of The Royal Canadian Legion.