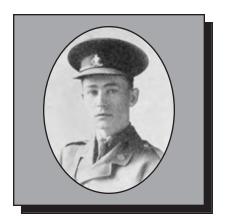

#### ADAMS, G. A. WWI

Private Adams enlisted at the age of 36 at Halifax about the 1<sup>st</sup> of November, 1917 in the Nova Scotia Forestry Battalion (No. 12) and sailed for England less than a month later. Various sections of his unit performed invaluable services in England, Scotland and France providing the necessary timber which was required in tremendous quantities all along the line of operations. Being detained in England on special duty he was only able to cross over to France a short time before the armistice was signed.

Submitted by the Middleton Branch #001 of The Royal Canadian Legion.