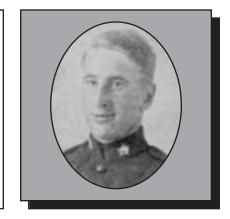

#### **ALLEN, Daniel Frederick**

WWII

Daniel was born in Salem, Massachusetts, USA in 1921 and joined the 408 "Goose" Squadron of the RCAF in July, 1940 until October, 1945 serving in England. He received the Distinguished Flying cross, the Canadian Volunteer Service Medal & Clasp, the 1939-45 Star, Ops Win, the Air Crew Europe Star and the Defence Medal. After the war ended Daniel finished his RCAF career by flying prisoners of war home. Daniel is a Life Member of the Pictou Branch #16 of the RCL.

Submitted by the Pictou Branch #016 of The Royal Canadian Legion.