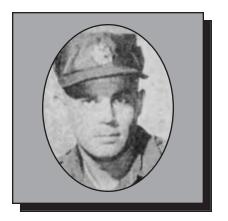

#### ADAMS, G. A. WWI

Private Adams enlisted at the age of 36 at Halifax about the 1<sup>st</sup> of November, 1917 in the Nova Scotia Forestry Battalion (No. 12) and sailed for England less than a month later. Various sections of his unit performed invaluable services in England, Scotland and France providing the necessary timber which was required in tremendous quantities all along the line of operations. Being detained in England on special duty he was only able to cross over to France a short time before the armistice was signed.

Submitted by the Middleton Branch #001 of The Royal Canadian Legion.