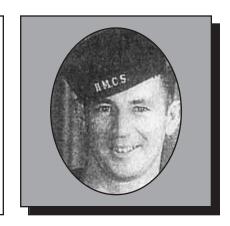

#### ABBOTT, Freeman

#### SPECIAL AREA DUTY

Freeman was born in Burin Newfoundland and joined the Navy in 1965 as Ordinary Seaman reporting to Cornwallis for 16 weeks of basic training and attaining the trade of Boatswain. He was then posted to CFB Stadacona and joined HMCS Provider (Tanker Supply Ship) which in 1969 made it's way through the Panama Canal to Esquimalt, BC (Victoria). In 1972, Freeman was posed to Halifax and in 1974 to HMCS MacKenzie. In 1980 as Coxen Sail Master of HMCS Oriole Sail Training Ship for young naval officers. He was then posted to Naval Officers Training Centre in 1985 as chief Boson in charge of Seaman Ship and Parade Training and posted back to HMCS Provider as Chief Boson's Mate in 1987. When he left the Navy he went with the Coast Guard at St. John's, Newfoundland on Search and Rescue and Buoy Tenders. From 1995 to 1999 he joined the Naval Reserves as Coxen and Chief Boson for training crews on new mine sweepers. Freeman is a member of the Torbay Branch # 117 of The Royal Canadian Legion.

Submitted by the Torbay Branch #117 of The Royal Canadian Legion.