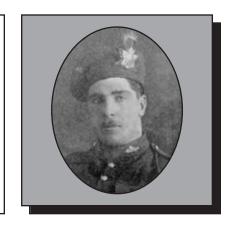

#### ABBOTT, Freeman

#### SPECIAL AREA DUTY

Freeman was born in Burin Newfoundland and joined the Navy in 1965 as Ordinary Seaman reporting to Cornwallis for 16 weeks of basic training and attaining the trade of Boatswain. He was then posted to CFB Stadacona and joined HMCS Provider (Tanker Supply Ship) which in 1969 made it's way through the Panama Canal to Esquimalt, BC (Victoria). In 1972, Freeman was posed to Halifax and in 1974 to HMCS MacKenzie. In 1980 as Coxen Sail Master of HMCS Oriole Sail Training Ship for young naval officers. He was then posted to Naval Officers Training Centre in 1985 as chief Boson in charge of Seaman Ship and Parade Training and posted back to HMCS Provider as Chief Boson's Mate in 1987. When he left the Navy he went with the Coast Guard at St. John's, Newfoundland on Search and Rescue and Buoy Tenders. From 1995 to 1999 he joined the Naval Reserves as Coxen and Chief Boson for training crews on new mine sweepers. Freeman is a member of the Torbay Branch # 117 of The Royal Canadian Legion.

Submitted by the Torbay Branch #117 of The Royal Canadian Legion.