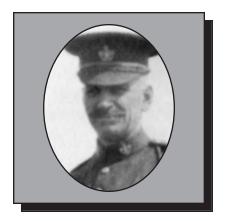

#### ADAMS, G. A. WWI

Private Adams enlisted at the age of 36 at Halifax about the 1<sup>st</sup> of November, 1917 in the Nova Scotia Forestry Battalion (No. 12) and sailed for England less than a month later. Various sections of his unit performed invaluable services in England, Scotland and France providing the necessary timber which was required in tremendous quantities all along the line of operations. Being detained in England on special duty he was only able to cross over to France a short time before the armistice was signed.

Submitted by the Middleton Branch #001 of The Royal Canadian Legion.