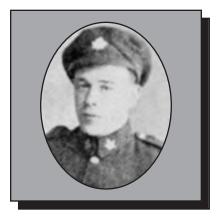

#### ADAMS, G. A. WWI

Private Adams enlisted at the age of 36 at Halifax about the 1<sup>st</sup> of November, 1917 in the Nova Scotia Forestry Battalion (No. 12) and sailed for England less than a month later. Various sections of his unit performed invaluable services in England, Scotland and France providing the necessary timber which was required in tremendous quantities all along the line of operations. Being detained in England on special duty he was only able to cross over to France a short time before the armistice was signed.

Submitted by the Middleton Branch #001 of The Royal Canadian Legion.