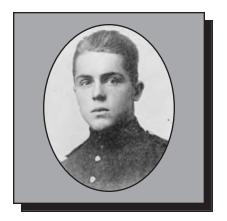

#### ADAMS, G. A. WWI

Private Adams enlisted at the age of 36 at Halifax about the 1<sup>st</sup> of November, 1917 in the Nova Scotia Forestry Battalion (No. 12) and sailed for England less than a month later. Various sections of his unit performed invaluable services in England, Scotland and France providing the necessary timber which was required in tremendous quantities all along the line of operations. Being detained in England on special duty he was only able to cross over to France a short time before the armistice was signed.

Submitted by the Middleton Branch #001 of The Royal Canadian Legion.