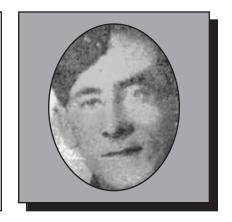

#### ADAMS, G. A. WWI

Private Adams enlisted at the age of 36 at Halifax about the 1<sup>st</sup> of November, 1917 in the Nova Scotia Forestry Battalion (No. 12) and sailed for England less than a month later. Various sections of his unit performed invaluable services in England, Scotland and France providing the necessary timber which was required in tremendous quantities all along the line of operations. Being detained in England on special duty he was only able to cross over to France a short time before the armistice was signed.

Submitted by the Middleton Branch #001 of The Royal Canadian Legion.