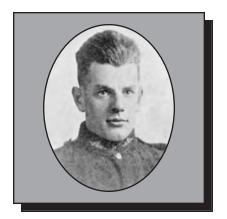

#### ABBOTT, Freeman

#### SPECIAL AREA DUTY

Freeman was born in Burin Newfoundland and joined the Navy in 1965 as Ordinary Seaman reporting to Cornwallis for 16 weeks of basic training and attaining the trade of Boatswain. He was then posted to CFB Stadacona and joined HMCS Provider (Tanker Supply Ship) which in 1969 made it's way through the Panama Canal to Esquimalt, BC (Victoria). In 1972, Freeman was posed to Halifax and in 1974 to HMCS MacKenzie. In 1980 as Coxen Sail Master of HMCS Oriole Sail Training Ship for young naval officers. He was then posted to Naval Officers Training Centre in 1985 as chief Boson in charge of Seaman Ship and Parade Training and posted back to HMCS Provider as Chief Boson's Mate in 1987. When he left the Navy he went with the Coast Guard at St. John's, Newfoundland on Search and Rescue and Buoy Tenders. From 1995 to 1999 he joined the Naval Reserves as Coxen and Chief Boson for training crews on new mine sweepers. Freeman is a member of the Torbay Branch # 117 of The Royal Canadian Legion.

Submitted by the Torbay Branch #117 of The Royal Canadian Legion.