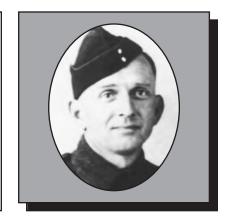

#### **ALLEN, Daniel Frederick**

WWII

Daniel was born in Salem, Massachusetts, USA in 1921 and joined the 408 "Goose" Squadron of the RCAF in July, 1940 until October, 1945 serving in England. He received the Distinguished Flying cross, the Canadian Volunteer Service Medal & Clasp, the 1939-45 Star, Ops Win, the Air Crew Europe Star and the Defence Medal. After the war ended Daniel finished his RCAF career by flying prisoners of war home. Daniel is a Life Member of the Pictou Branch #16 of the RCL.

Submitted by the Pictou Branch #016 of The Royal Canadian Legion.