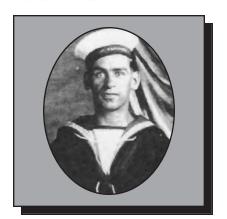

#### ABBOTT, Freeman

#### SPECIAL AREA DUTY

Freeman was born in Burin Newfoundland and joined the Navy in 1965 as Ordinary Seaman reporting to Cornwallis for 16 weeks of basic training and attaining the trade of Boatswain. He was then posted to CFB Stadacona and joined HMCS Provider (Tanker Supply Ship) which in 1969 made it's way through the Panama Canal to Esquimalt, BC (Victoria). In 1972, Freeman was posed to Halifax and in 1974 to HMCS MacKenzie. In 1980 as Coxen Sail Master of HMCS Oriole Sail Training Ship for young naval officers. He was then posted to Naval Officers Training Centre in 1985 as chief Boson in charge of Seaman Ship and Parade Training and posted back to HMCS Provider as Chief Boson's Mate in 1987. When he left the Navy he went with the Coast Guard at St. John's, Newfoundland on Search and Rescue and Buoy Tenders. From 1995 to 1999 he joined the Naval Reserves as Coxen and Chief Boson for training crews on new mine sweepers. Freeman is a member of the Torbay Branch # 117 of The Royal Canadian Legion.

Submitted by the Torbay Branch #117 of The Royal Canadian Legion.