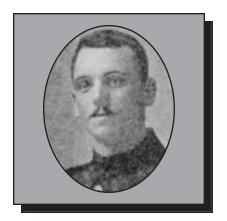

#### ANDERSON, Frederick Nelson

wwi

Frederick enlisted on July 28, 1915 with the 40<sup>th</sup> Battalion in England and after training at Val Cartier he reached England in the Fall of the same year and then transferred to the 25<sup>th</sup> Battalion. With this famous unit he fought from the Spring of 1916, being wounded on August 9<sup>th</sup>. Later he was again wounded and as a result was long confined to hospital.

Submitted by the Middleton Branch #001 of The Royal Canadian Legion.