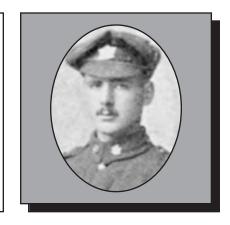

#### ABBOTT, Freeman

#### SPECIAL AREA DUTY

Freeman was born in Burin Newfoundland and joined the Navy in 1965 as Ordinary Seaman reporting to Cornwallis for 16 weeks of basic training and attaining the trade of Boatswain. He was then posted to CFB Stadacona and joined HMCS Provider (Tanker Supply Ship) which in 1969 made it's way through the Panama Canal to Esquimalt, BC (Victoria). In 1972, Freeman was posed to Halifax and in 1974 to HMCS MacKenzie. In 1980 as Coxen Sail Master of HMCS Oriole Sail Training Ship for young naval officers. He was then posted to Naval Officers Training Centre in 1985 as chief Boson in charge of Seaman Ship and Parade Training and posted back to HMCS Provider as Chief Boson's Mate in 1987. When he left the Navy he went with the Coast Guard at St. John's, Newfoundland on Search and Rescue and Buoy Tenders. From 1995 to 1999 he joined the Naval Reserves as Coxen and Chief Boson for training crews on new mine sweepers. Freeman is a member of the Torbay Branch # 117 of The Royal Canadian Legion.

Submitted by the Torbay Branch #117 of The Royal Canadian Legion.