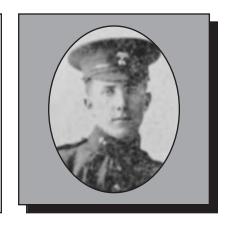

#### ADAMS, G. A. WWI

Private Adams enlisted at the age of 36 at Halifax about the 1<sup>st</sup> of November, 1917 in the Nova Scotia Forestry Battalion (No. 12) and sailed for England less than a month later. Various sections of his unit performed invaluable services in England, Scotland and France providing the necessary timber which was required in tremendous quantities all along the line of operations. Being detained in England on special duty he was only able to cross over to France a short time before the armistice was signed.

Submitted by the Middleton Branch #001 of The Royal Canadian Legion.