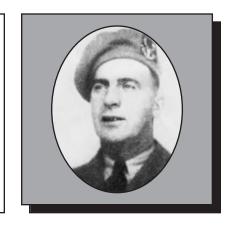

#### ADAMS, G. A. WWI

Private Adams enlisted at the age of 36 at Halifax about the 1<sup>st</sup> of November, 1917 in the Nova Scotia Forestry Battalion (No. 12) and sailed for England less than a month later. Various sections of his unit performed invaluable services in England, Scotland and France providing the necessary timber which was required in tremendous quantities all along the line of operations. Being detained in England on special duty he was only able to cross over to France a short time before the armistice was signed.

Submitted by the Middleton Branch #001 of The Royal Canadian Legion.