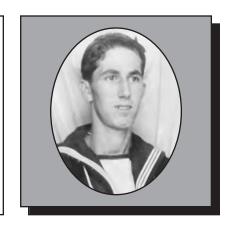

#### **ALLEN, Daniel Frederick**

WWII

Daniel was born in Salem, Massachusetts, USA in 1921 and joined the 408 "Goose" Squadron of the RCAF in July, 1940 until October, 1945 serving in England. He received the Distinguished Flying cross, the Canadian Volunteer Service Medal & Clasp, the 1939-45 Star, Ops Win, the Air Crew Europe Star and the Defence Medal. After the war ended Daniel finished his RCAF career by flying prisoners of war home. Daniel is a Life Member of the Pictou Branch #16 of the RCL.

Submitted by the Pictou Branch #016 of The Royal Canadian Legion.