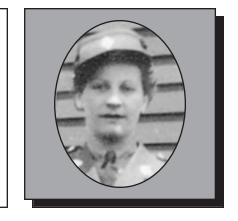

#### ABBOTT, Freeman

#### SPECIAL AREA DUTY

Freeman was born in Burin Newfoundland and joined the Navy in 1965 as Ordinary Seaman reporting to Cornwallis for 16 weeks of basic training and attaining the trade of Boatswain. He was then posted to CFB Stadacona and joined HMCS Provider (Tanker Supply Ship) which in 1969 made it's way through the Panama Canal to Esquimalt, BC (Victoria). In 1972, Freeman was posed to Halifax and in 1974 to HMCS MacKenzie. In 1980 as Coxen Sail Master of HMCS Oriole Sail Training Ship for young naval officers. He was then posted to Naval Officers Training Centre in 1985 as chief Boson in charge of Seaman Ship and Parade Training and posted back to HMCS Provider as Chief Boson's Mate in 1987. When he left the Navy he went with the Coast Guard at St. John's, Newfoundland on Search and Rescue and Buoy Tenders. From 1995 to 1999 he joined the Naval Reserves as Coxen and Chief Boson for training crews on new mine sweepers. Freeman is a member of the Torbay Branch # 117 of The Royal Canadian Legion.

Submitted by the Torbay Branch #117 of The Royal Canadian Legion.