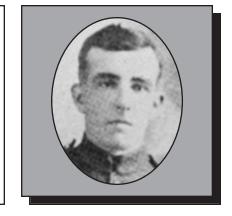

#### **ALLEN, Daniel Frederick**

WWII

Daniel was born in Salem, Massachusetts, USA in 1921 and joined the 408 "Goose" Squadron of the RCAF in July, 1940 until October, 1945 serving in England. He received the Distinguished Flying cross, the Canadian Volunteer Service Medal & Clasp, the 1939-45 Star, Ops Win, the Air Crew Europe Star and the Defence Medal. After the war ended Daniel finished his RCAF career by flying prisoners of war home. Daniel is a Life Member of the Pictou Branch #16 of the RCL.

Submitted by the Pictou Branch #016 of The Royal Canadian Legion.