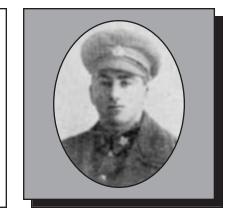

#### **ALLEN, Daniel Frederick**

WWII

Daniel was born in Salem, Massachusetts, USA in 1921 and joined the 408 "Goose" Squadron of the RCAF in July, 1940 until October, 1945 serving in England. He received the Distinguished Flying cross, the Canadian Volunteer Service Medal & Clasp, the 1939-45 Star, Ops Win, the Air Crew Europe Star and the Defence Medal. After the war ended Daniel finished his RCAF career by flying prisoners of war home. Daniel is a Life Member of the Pictou Branch #16 of the RCL.

Submitted by the Pictou Branch #016 of The Royal Canadian Legion.