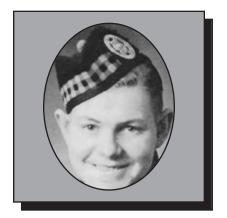

#### **ALLEN, Daniel Frederick**

WWII

Daniel was born in Salem, Massachusetts, USA in 1921 and joined the 408 "Goose" Squadron of the RCAF in July, 1940 until October, 1945 serving in England. He received the Distinguished Flying cross, the Canadian Volunteer Service Medal & Clasp, the 1939-45 Star, Ops Win, the Air Crew Europe Star and the Defence Medal. After the war ended Daniel finished his RCAF career by flying prisoners of war home. Daniel is a Life Member of the Pictou Branch #16 of the RCL.

Submitted by the Pictou Branch #016 of The Royal Canadian Legion.