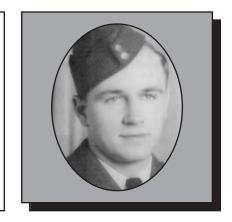

#### **ALLEN, Daniel Frederick**

WWII

Daniel was born in Salem, Massachusetts, USA in 1921 and joined the 408 "Goose" Squadron of the RCAF in July, 1940 until October, 1945 serving in England. He received the Distinguished Flying cross, the Canadian Volunteer Service Medal & Clasp, the 1939-45 Star, Ops Win, the Air Crew Europe Star and the Defence Medal. After the war ended Daniel finished his RCAF career by flying prisoners of war home. Daniel is a Life Member of the Pictou Branch #16 of the RCL.

Submitted by the Pictou Branch #016 of The Royal Canadian Legion.