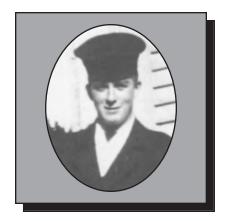

#### ADAMS, G. A. WWI

Private Adams enlisted at the age of 36 at Halifax about the 1<sup>st</sup> of November, 1917 in the Nova Scotia Forestry Battalion (No. 12) and sailed for England less than a month later. Various sections of his unit performed invaluable services in England, Scotland and France providing the necessary timber which was required in tremendous quantities all along the line of operations. Being detained in England on special duty he was only able to cross over to France a short time before the armistice was signed.

Submitted by the Middleton Branch #001 of The Royal Canadian Legion.