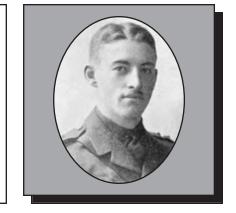

#### ABBOTT, Freeman

#### SPECIAL AREA DUTY

Freeman was born in Burin Newfoundland and joined the Navy in 1965 as Ordinary Seaman reporting to Cornwallis for 16 weeks of basic training and attaining the trade of Boatswain. He was then posted to CFB Stadacona and joined HMCS Provider (Tanker Supply Ship) which in 1969 made it's way through the Panama Canal to Esquimalt, BC (Victoria). In 1972, Freeman was posed to Halifax and in 1974 to HMCS MacKenzie. In 1980 as Coxen Sail Master of HMCS Oriole Sail Training Ship for young naval officers. He was then posted to Naval Officers Training Centre in 1985 as chief Boson in charge of Seaman Ship and Parade Training and posted back to HMCS Provider as Chief Boson's Mate in 1987. When he left the Navy he went with the Coast Guard at St. John's, Newfoundland on Search and Rescue and Buoy Tenders. From 1995 to 1999 he joined the Naval Reserves as Coxen and Chief Boson for training crews on new mine sweepers. Freeman is a member of the Torbay Branch # 117 of The Royal Canadian Legion.

Submitted by the Torbay Branch #117 of The Royal Canadian Legion.