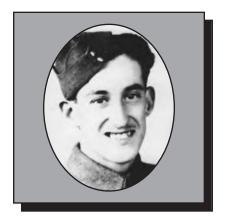

#### ABBOTT, Freeman

#### SPECIAL AREA DUTY

Freeman was born in Burin Newfoundland and joined the Navy in 1965 as Ordinary Seaman reporting to Cornwallis for 16 weeks of basic training and attaining the trade of Boatswain. He was then posted to CFB Stadacona and joined HMCS Provider (Tanker Supply Ship) which in 1969 made it's way through the Panama Canal to Esquimalt, BC (Victoria). In 1972, Freeman was posed to Halifax and in 1974 to HMCS MacKenzie. In 1980 as Coxen Sail Master of HMCS Oriole Sail Training Ship for young naval officers. He was then posted to Naval Officers Training Centre in 1985 as chief Boson in charge of Seaman Ship and Parade Training and posted back to HMCS Provider as Chief Boson's Mate in 1987. When he left the Navy he went with the Coast Guard at St. John's, Newfoundland on Search and Rescue and Buoy Tenders. From 1995 to 1999 he joined the Naval Reserves as Coxen and Chief Boson for training crews on new mine sweepers. Freeman is a member of the Torbay Branch # 117 of The Royal Canadian Legion.

Submitted by the Torbay Branch #117 of The Royal Canadian Legion.