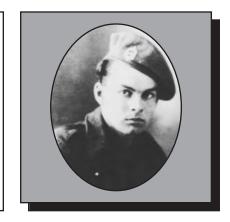

#### AVERY, Alphonso

WWII

Alphonso was born in Larry's River, NS in 1922 to Abraham and Martha Avery and joined the Royal Canadian Army as a "Gunner." Alphonso was killed overseas in France on July 26, 1943 at the age of 22. He leaves to mourn his parents and four brothers. We will always remember Alphonso and the ultimate sacrifice he did for our country.

Submitted by the Torbay Branch #117 of The Royal Canadian Legion.