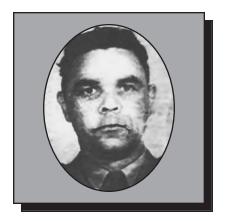

#### SPECIAL AREA DUTY

Freeman was born in Burin Newfoundland and joined the Navy in 1965 as Ordinary Seaman reporting to Cornwallis for 16 weeks of basic training and attaining the trade of Boatswain. He was then posted to CFB Stadacona and joined HMCS Provider (Tanker Supply Ship) which in 1969 made it's way through the Panama Canal to Esquimalt, BC (Victoria). In 1972, Freeman was posed to Halifax and in 1974 to HMCS MacKenzie. In 1980 as Coxen Sail Master of HMCS Oriole Sail Training Ship for young naval officers. He was then posted to Naval Officers Training Centre in 1985 as chief Boson in charge of Seaman Ship and Parade Training and posted back to HMCS Provider as Chief Boson's Mate in 1987. When he left the Navy he went with the Coast Guard at St. John's, Newfoundland on Search and Rescue and Buoy Tenders. From 1995 to 1999 he joined the Naval Reserves as Coxen and Chief Boson for training crews on new mine sweepers. Freeman is a member of the Torbay Branch # 117 of The Royal Canadian Legion.

Submitted by the Torbay Branch #117 of The Royal Canadian Legion.