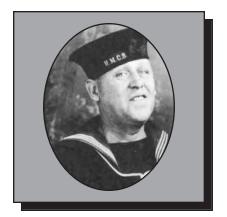

#### ABBOTT, Freeman

#### SPECIAL AREA DUTY

Freeman was born in Burin Newfoundland and joined the Navy in 1965 as Ordinary Seaman reporting to Cornwallis for 16 weeks of basic training and attaining the trade of Boatswain. He was then posted to CFB Stadacona and joined HMCS Provider (Tanker Supply Ship) which in 1969 made it's way through the Panama Canal to Esquimalt, BC (Victoria). In 1972, Freeman was posed to Halifax and in 1974 to HMCS MacKenzie. In 1980 as Coxen Sail Master of HMCS Oriole Sail Training Ship for young naval officers. He was then posted to Naval Officers Training Centre in 1985 as chief Boson in charge of Seaman Ship and Parade Training and posted back to HMCS Provider as Chief Boson's Mate in 1987. When he left the Navy he went with the Coast Guard at St. John's, Newfoundland on Search and Rescue and Buoy Tenders. From 1995 to 1999 he joined the Naval Reserves as Coxen and Chief Boson for training crews on new mine sweepers. Freeman is a member of the Torbay Branch # 117 of The Royal Canadian Legion.

Submitted by the Torbay Branch #117 of The Royal Canadian Legion.