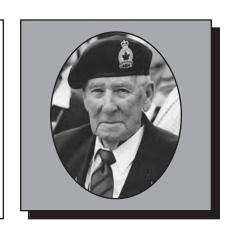

d duty in Gander, Boothwood and St. John's, NL. Napoleon was a prisoner of war from December 25, 1941 to August 1945. In 1946, he rejoined the service serving with the Royal 22<sup>nd</sup> Regiment, Quebec. With the exception of a peacekeeping tour in Korea in 1954, he remained in Val Cartier, PQ for 17 years as a drill and communications instructor. He received the 1939-45 Star, the Pacific Star, the Canadian Volunteer Service Medal & Bar, the Hong Kong Bar, the Defence Medal, the 1939-45 War Medal, the UN Medal Korea, the Korea Volunteer Service Medal, the Peacekeeping Medal and the Canadian Forces Medal & Bar. He has been a member of the Isle Madame Branch #150 for 26 years. Napoleon passed away on July 12, 2006.

Submitted by the Isle Madame Branch #150 of The Royal Canadian Legion.



## LeBLANC, William Thomas

#### WWI & WWII

Bill was born in Port Felix, NS in 1896 to the late Charles and Margaret (King) LeBlanc and joined the Navy and fought in both world wars. He lived in Halifax most of his life and married Evelyn Simm from Newcastle upon Tyme from England in Halifax in the late 30's or 40's. He will always be remembered and respected for his years of service.

Submitted by the Torbay Branch #117 of The Royal Canadian Legion.

#### LeGARD, Marjorie Dianne Hankinson

#### **PEACETIME**

Dianne was born in Middleton, NS on September 1, 1937 and joined the CWAC (Militia) as a pay clerk at 101 Manning Depot in 1956. In January 1957, she joined the RCN and trained as a Navigational Plotter. In 1963, she was commissioned in the rank of Second Lieutenant in the CWAC. D