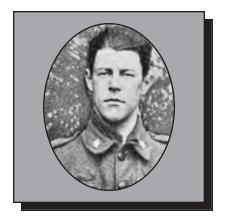

#### ABBOTT, Freeman

#### SPECIAL AREA DUTY

Freeman was born in Burin Newfoundland and joined the Navy in 1965 as Ordinary Seaman reporting to Cornwallis for 16 weeks of basic training and attaining the trade of Boatswain. He was then posted to CFB Stadacona and joined HMCS Provider (Tanker Supply Ship) which in 1969 made it's way through the Panama Canal to Esquimalt, BC (Victoria). In 1972, Freeman was posed to Halifax and in 1974 to HMCS MacKenzie. In 1980 as Coxen Sail Master of HMCS Oriole Sail Training Ship for young naval officers. He was then posted to Naval Officers Training Centre in 1985 as chief Boson in charge of Seaman Ship and Parade Training and posted back to HMCS Provider as Chief Boson's Mate in 1987. When he left the Navy he went with the Coast Guard at St. John's, Newfoundland on Search and Rescue and Buoy Tenders. From 1995 to 1999 he joined the Naval Reserves as Coxen and Chief Boson for training crews on new mine sweepers. Freeman is a member of the Torbay Branch # 117 of The Royal Canadian Legion.

Submitted by the Torbay Branch #117 of The Royal Canadian Legion.