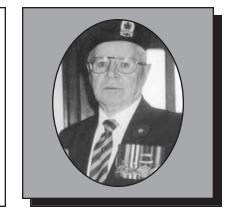

#### **BOUDREAU**, Dion Duane

#### SPECIAL AREA DUTY

Dion was born in Sydney, NS in 1968 and is currently serving in the CFSME (Army) as Master Warrant Officer and served in Kuwait in 1991, Croatia in 1992, Haiti in 1996 and Afghanistan 2007-2008. He received the Alert Bar, Unikem, Unpropor, Unmih, CD, CPSM, GSC ISAF. He's been a member of the Isle Madame Branch #150 for one year.

Submitted by the Isle Madame Branch #150 of The Royal Canadian Legion.

Shipbuilding & Repairs Marine Railway **Bottom Painting** Wooden & Fiberglass Ship Repairs **Steamship Inspections** Wooden Shipbuilding Fiberglass Shipbuilding