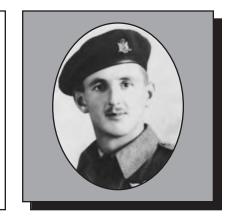

#### **AVERY, Ernest Sylvester**

wwii

Ernest was born in Larry's River, NS in 1923 and joined the Canadian Army in May 1942 at age 18 and did his basic training in June in Yarmouth, NS. From there he was sent to Kingston, Ontario to learn Morse Code and on June 3, 1944 he landed on the beaches of Normandy. He survived this ordeal and took part in the liberation of France, Belgium and Holland. Ernie was wounded on February 26, 1945 when he crossed into Germany when the Brengun Carrier he was travelling in drove over a land mine. His injuries were severe and he returned to Canada in July 1945. He served with the Cameron Highlanders of Ottawa and was honourably discharged on January 31, 1946 and was awarded the 1939-45 France/Germany Star, the Defence Medal, the Canadian Volunteer Service Medal & Clasp and the 1939-45 War Medal. Ernest passed away on December 26, 2000. He was a Chartered Member of Branch #117 and will be forever remembered and respected for his years of service.

Submitted by the Torbay Branch #117 of The Royal Canadian Legion.