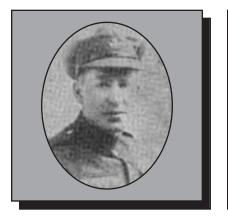

#### ADAMS, G. A. WWI

Private Adams enlisted at the age of 36 at Halifax about the 1<sup>st</sup> of November, 1917 in the Nova Scotia Forestry Battalion (No. 12) and sailed for England less than a month later. Various sections of his unit performed invaluable services in England, Scotland and France providing the necessary timber which was required in tremendous quantities all along the line of operations. Being detained in England on special duty he was only able to cross over to France a short time before the armistice was signed.

Submitted by the Middleton Branch #001 of The Royal Canadian Legion.