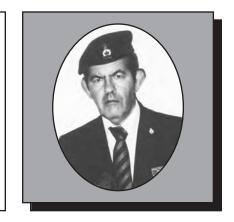

#### ABBOTT, Freeman

#### SPECIAL AREA DUTY

Freeman was born in Burin Newfoundland and joined the Navy in 1965 as Ordinary Seaman reporting to Cornwallis for 16 weeks of basic training and attaining the trade of Boatswain. He was then posted to CFB Stadacona and joined HMCS Provider (Tanker Supply Ship) which in 1969 made it's way through the Panama Canal to Esquimalt, BC (Victoria). In 1972, Freeman was posed to Halifax and in 1974 to HMCS MacKenzie. In 1980 as Coxen Sail Master of HMCS Oriole Sail Training Ship for young naval officers. He was then posted to Naval Officers Training Centre in 1985 as chief Boson in charge of Seaman Ship and Parade Training and posted back to HMCS Provider as Chief Boson's Mate in 1987. When he left the Navy he went with the Coast Guard at St. John's, Newfoundland on Search and Rescue and Buoy Tenders. From 1995 to 1999 he joined the Naval Reserves as Coxen and Chief Boson for training crews on new mine sweepers. Freeman is a member of the Torbay Branch # 117 of The Royal Canadian Legion.

Submitted by the Torbay Branch #117 of The Royal Canadian Legion.