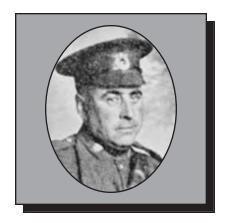

#### ADAMS, G. A. WWI

Private Adams enlisted at the age of 36 at Halifax about the 1<sup>st</sup> of November, 1917 in the Nova Scotia Forestry Battalion (No. 12) and sailed for England less than a month later. Various sections of his unit performed invaluable services in England, Scotland and France providing the necessary timber which was required in tremendous quantities all along the line of operations. Being detained in England on special duty he was only able to cross over to France a short time before the armistice was signed.

Submitted by the Middleton Branch #001 of The Royal Canadian Legion.