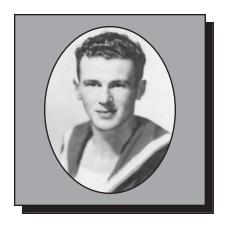

## ARCHIBALD, Donald Gladwin

WWII

Donald was born in Halifax, Nova Scotia on April 26, 1917. He joined the Royal Canadian Naval Volunteer Reserve on June 6, 1942 and served in the North Atlantic on HMCS Avalon, Preserver, and Mayflower. He was discharged as a Lieutenant on October 8, 1945. Donald was awarded the 1939-45 Star, the Atlantic Star, the Canadian Volunteer Service Medal with Clasp, and the War Medal 1939-45. He died on January 26, 1976.