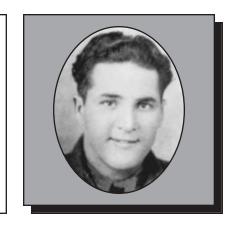

# ARBUCKLE, George

WWII

George was born on Cape Breton Island, Nova Scotia on October 3, 1919. He enlisted on June 12, 1940 and served with the Cape Breton Highlanders, the North Nova Scotia Highlanders, and the Royal Canadian Provost Corps during WWII. George was discharged on October 20, 1946 and was awarded the 1939-45 Star, the France and Germany Star, the Italy Star, the Defence Medal, the Canadian Volunteer Service Medal with Clasp, and was Honourably Mentioned in Dispatch. George died on December 18, 1979.

Submitted independently.