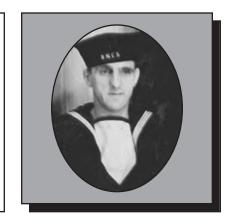

## ARCHIBALD, Donald Gladwin

WWII

Donald was born in Halifax, Nova Scotia on April 26, 1917. He joined the Royal Canadian Naval Volunteer Reserve on June 6, 1942 and served in the North Atlantic on HMCS Avalon, Preserver, and Mayflower. He was discharged as a Lieutenant on October 8, 1945. Donald was awarded the 1939-45 Star, the Atlantic Star, the Canadian Volunteer Service Medal with Clasp, and the War Medal 1939-45. He died on January 26, 1976.