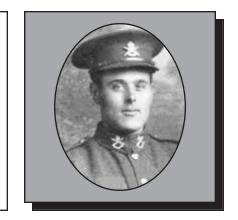

# **ARBUCKLE**, Allison

# SPECIAL DUTY AREA

Allison was born on February 12, 1931 on Cape Breton Island, Nova Scotia. He enlisted on March 28, 1951 and served with the Royal Canadian Corps of Signals. He was discharged on April 4, 1975. Allison was awarded the UN Emergency Force Medal (Egypt), the Canadian Forces Decoration with Clasp, the Queen's Jubilee Medal, the Canadian Volunteer Service Medal, the NATO Service Medal, and the Canadian Peacekeeping Service Medal.

Submitted independently.