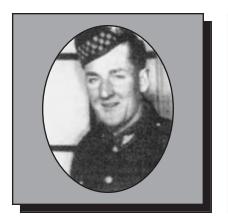

# ARBUCKLE, George

WWII

George was born on Cape Breton Island, Nova Scotia on October 3, 1919. He enlisted on June 12, 1940 and served with the Cape Breton Highlanders, the North Nova Scotia Highlanders, and the Royal Canadian Provost Corps during WWII. George was discharged on October 20, 1946 and was awarded the 1939-45 Star, the France and Germany Star, the Italy Star, the Defence Medal, the Canadian Volunteer Service Medal with Clasp, and was Honourably Mentioned in Dispatch. George died on December 18, 1979.

Submitted independently.