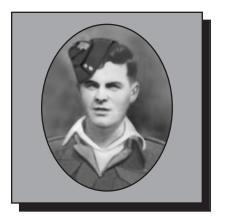

## **CAMPBELL, Donald Allister**

**WWII** 

Donald was born in Malagawatch, Cape Breton on December 24, 1917. He served in Canada and England with the Royal Canadian Air Force from 1940-42. Donald flew with 106 Squadron on a Lancaster bomber and went missing in action on July 28, 1943 during a raid over Hamburg, Germany. No trace was found of the plane or crew.

Submitted by the Whycocomagh Branch # 123 of The Royal Canadian Legion.