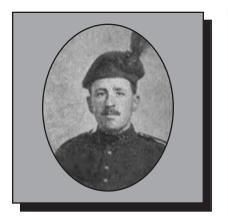

# BARNSTEAD, Walter O.

WWI

Walter enlisted with the 6<sup>th</sup> Canadian Mounted Rifles (C.M.R.) in 1914 and then was transferred to the 5<sup>th</sup> C.M.R. After six weeks in England, he went to France and won his commission in 1916, instructing infantry battalions. He was awarded the Croix de Guerre for bravery on the field.

Submitted by the Middleton Branch # 001 of The Royal Canadian Legion.