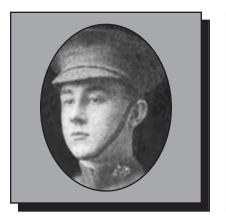

## **BEATON, John Angus**

WWI

John was born in Strathlorne, Nova Scotia. He joined the Canadian Expeditionary Force during World War I and served in France as a Private with the 25<sup>th</sup> Battalion. John was injured in battle and died of his wounds on October 12, 1918.