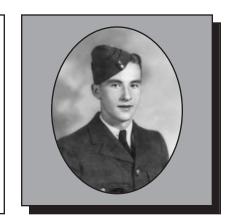

## **CAMPBELL, Donald Allister**

**WWII** 

Donald was born in Malagawatch, Cape Breton on December 24, 1917. He served in Canada and England with the Royal Canadian Air Force from 1940-42. Donald flew with 106 Squadron on a Lancaster bomber and went missing in action on July 28, 1943 during a raid over Hamburg, Germany. No trace was found of the plane or crew.

Submitted by the Whycocomagh Branch # 123 of The Royal Canadian Legion.