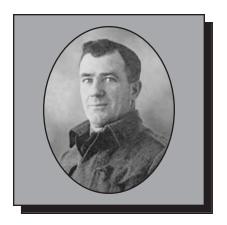

# ARBUCKLE, George

WWII

George was born on Cape Breton Island, Nova Scotia on October 3, 1919. He enlisted on June 12, 1940 and served with the Cape Breton Highlanders, the North Nova Scotia Highlanders, and the Royal Canadian Provost Corps during WWII. George was discharged on October 20, 1946 and was awarded the 1939-45 Star, the France and Germany Star, the Italy Star, the Defence Medal, the Canadian Volunteer Service Medal with Clasp, and was Honourably Mentioned in Dispatch. George died on December 18, 1979.

Submitted independently.