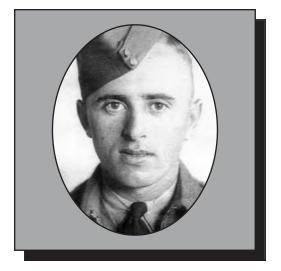

Email: elilly@remaxnova.com Web: www.remaxnova.com













# MacDOUGALL, Leonard F.

**KOREA** 

Leonard was born in Tyne Valley, Prince Edward Island on September 16, 1929. He joined the Army on August 16, 1950 and trained at Petawawa, Ontario and Fort Lewis, Washington. Leonard served in the Royal Canadian Regiment, 2<sup>nd</sup> Battalion, in Korea where he was killed in action on October 4, 1951. He was 22 years old.

Submitted independently

# MacFARLANE, John Richard

**WWII** 

John was born in Upper Margaree, Nova Scotia. He enlisted in the Army and served in Europe with the Cape Breton Highlanders during World War II. John has been a member of Captain Angus L. MacDonald Legion Branch 132 in Inverness.

Submitted by the Inverness Branch # 132 of The Royal Canadian Legion





# MacINNIS, Murdoch Angus

WWII

Murdoch was born in Skye Glen in 1920. He joined the Army during WWII and served in England. Murdoch was a member of Whycocomagh Legion Branch # 123 for twenty years before he passed away in 2001.

Submitted by the Whycocomagh Branch # 123 of The Royal Canadian Legion



# Angela & Frazer Hunter

7037 Rte 245 RR #1 Merigomish Pictou County, NS BOK 1G0

tel 902-867-1305 cel 902-318-1110 fax 902-867-1450 knoydart@Incweb.ca www.knoydartfarm.ca



Builders of Custom Emergency Vehicles Serving the Atlantic Provinces

1309 Belcher St., Port Williams, NS BOP 1T0

(902) 542-9797 Fax (902) 542-7707 lantztruckbody.com info@lantztruckbody.com

Allister Lantz, President



ATLANTIC CANADA'S DRAPERY CLEANING & FLAME RETARDING SPECIALISTS

Sean Gillett General Manager