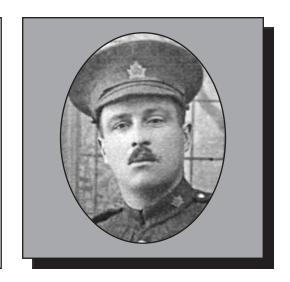

#### **ALLEN, Trueman Moore**

**WWI** 

Trueman was born in Carleton, Yarmouth County, Nova Scotia in 1898. He served with the 85<sup>th</sup> Battalion, Nova Scotia Regiment in Canada and France. Trueman was killed in action at Vimy Ridge in 1918 and his name is inscribed on the Vimy Memorial.