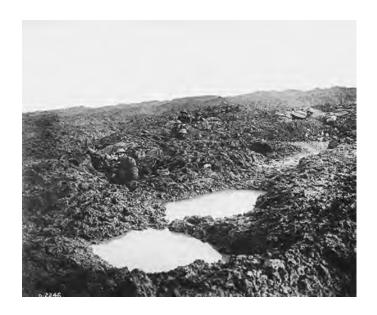

#### The Battle of Passchendaele (continued)

Earlier battles had also destroyed the ancient Flanders drainage system that once channeled rain water away from the fields. The explosion of millions more shells in the new offensive — accompanied by torrential rain — would quickly turn the battlefield into an apocalyptic expanse: a swampy, pulverized mire, dotted with water-filled craters deep enough to drown a man, all made worse by the churned-up graves of soldiers killed in earlier fighting.

British troops, supported by dozens of tanks and assisted by a French contingent, assaulted German trenches on 31 July. For the next month, hundreds of thousands of soldiers on opposing sides attacked and counterattacked across sodden, porridge-like mud, in an open, grey landscape almost empty of buildings or natural cover, all under the relentless, harrowing rain of exploding shells, flying shrapnel and machinegun fire. Few gains were made. Nearly 70,000 men from some of Britain's best assault divisions were killed or wounded.

#### The Battle of Passchendaele (continued)

On 26 October 1917, all four divisions of the Canadian Corps took turns assaulting the Passchendaele ridge — their gains measuring only a few hundred meters each day, despite heavy losses. Under almost continuous rain and shellfire, conditions for the soldiers were horrifying. Troops huddled in waterlogged shell holes, or became lost on the blasted mudscape, not knowing where the front line was that separated Canadian from German positions.