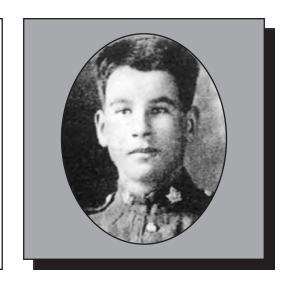

#### **ALLEN, Trueman Moore**

**WWI** 

Trueman was born in Carleton, Yarmouth County, Nova Scotia in 1898. He served with the 85<sup>th</sup> Battalion, Nova Scotia Regiment in Canada and France. Trueman was killed in action at Vimy Ridge in 1918 and his name is inscribed on the Vimy Memorial.

Submitted by Carleton Consolidated Branch # 167 of The Royal Canadian Legion