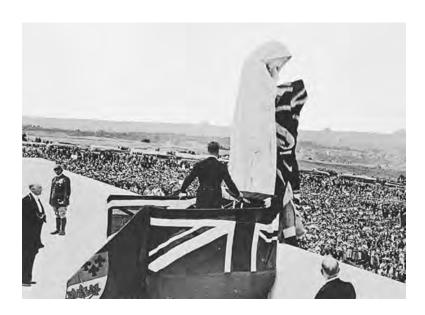

#### The Vimy Memorial (continued)

The memorial took monument designer Walter Seymour Allward eleven years to build and on 26 July 1936, King Edward VIII of England unveiled the memorial in the presence of more than 50,000 Canadian and French veterans, and their families.

In preparation for the 1936 Vimy Pilgrimage for the memorial's unveiling, the Government of Canada made a special Vimy passport available to pilgrims, at no extra cost to the recipients. On 16 July 1936, five trans-Atlantic liners departed the port of Montreal for the unveiling of

the Canadian National Vimy Memorial in France. About 6,400 people sailed on the five steamships from Canada and 1,365 Canadians came from England. Edward VIII, in his capacity as King of Canada, officially unveiled the monument.