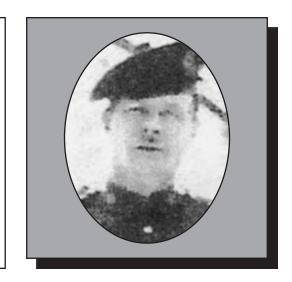

#### ADAMS, Irvin St. Clair

**WWI** 

Irvin was the son of Henry and Mary Adams of Mahone Bay, Nova Scotia, and enlisted in Lunenburg on December 29, 1915. Upon enlistment, he gave his occupation as "fisherman." During the 2<sup>nd</sup> Battle of Arras, the Battalion sent out reconnaissance patrols on the nights of June 12 & 13, 1918. Twenty-one men would be wounded on the June 12 patrol and twenty-two men would be wounded on the June 13 action. Irvin was one of the wounded and would die of his wounds on June 14, 1918. His remains can be found in plot 2 H 22 in the Wailly Orchard Cemetery.

Submitted by Mahone Bay Branch # 049 of The Royal Canadian Legion