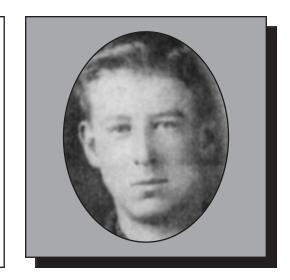

#### ARCHIBALD, Isaac Baird

**WWI** 

Isaac, born in 1881, was the son of David Waddell and Sarah (Baird) Archibald, who lived in Pembroke, Upper Stewiacke, for several years. He went overseas in 1914, serving there with the Canadian Machine Gun Corps. He was killed at Vimy Ridge on October 27, 1916 and his name is on the Vimy Memorial at Pas de Calais, France. He had married Minnie Mae McLellan and they were living in British Columbia when he enlisted. Archibald passed away in 1916.