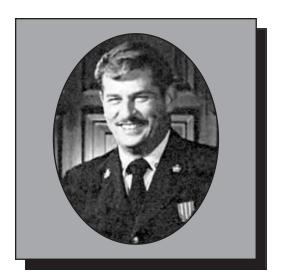

#### BAXTER, Robert "Bob"

## SPECIAL DUTY AREA & PEACETIME

Bob was born in the River Philip, Nova Scotia on August 19, 1939. He joined the Canadian Army on June 6, 1956 and served with the Royal Canadian Army Service Corps until he took off his uniform on December 8, 2013. He was posted across Canada, had two tours in Germany and served on the Golan Heights (Israel/Syrian Border). He was awarded the OMM and Canadian Forces Decoration 4. He is currently an active volunteer with the Army cadets at the Provincial and National levels. He has been a Legion member for 33 years. Bob has been with the Colchester Legion Branch # 026 for 33 years.

Submitted by the Colchester Branch # 026 of The Royal Canadian Legion