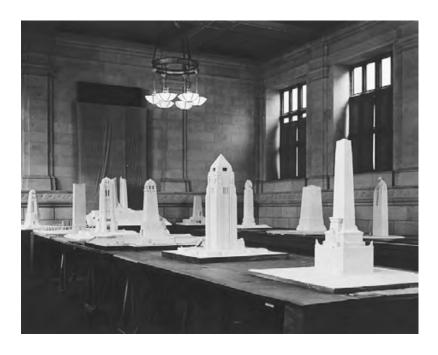

## **About the Cover – The Vimy Memorial**

In 1920, the Government of Canada announced that the Imperial War Graves Commission had awarded Canada eight sites—five in France and three in Belgium—on which to erect memorials. Each site represented a significant Canadian engagement and the Canadian government initially decided that each battlefield be treated equally and commemorated with identical monuments. In September 1920, the Canadian government formed the Canadian Battlefields Memorials Commission to discuss the process and conditions for holding a memorial competition for the sites in Europe.

Interested parties submitted 160 design drawings and of those, 17 submissions were selected to produce a plaster maquette of their respective design.

In October 1921, the commission selected the submission of Toronto sculptor and designer Walter Seymour Allward as the winner of The complexity competition. of Allward's design precluded the possibility of duplicating the design at each site; therefore the commission revised its initial plans and decided to build two distinctive memorials and six smaller identical memorials.