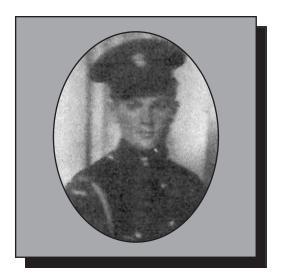

#### ADAMS, Irvin St. Clair

**WWI** 

Irvin was the son of Henry and Mary Adams of Mahone Bay, Nova Scotia, and enlisted in Lunenburg on December 29, 1915. Upon enlistment, he gave his occupation as "fisherman." During the 2<sup>nd</sup> Battle of Arras, the Battalion sent out reconnaissance patrols on the nights of June 12 & 13, 1918. Twenty-one men would be wounded on the June 12 patrol and twenty-two men would be wounded on the June 13 action. Irvin was one of the wounded and would die of his wounds on June 14, 1918. His remains can be found in plot 2 H 22 in the Wailly Orchard Cemetery.

Submitted by Mahone Bay Branch # 049 of The Royal Canadian Legion