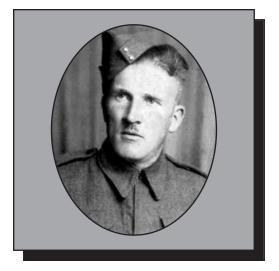

#### **ALLEN, Trueman Moore**

**WWI** 

Trueman was born in Carleton, Yarmouth County, Nova Scotia in 1898. He served with the 85<sup>th</sup> Battalion, Nova Scotia Regiment in Canada and France. Trueman was killed in action at Vimy Ridge in 1918 and his name is inscribed on the Vimy Memorial.

Submitted by Carleton Consolidated Branch # 167 of The Royal Canadian Legion