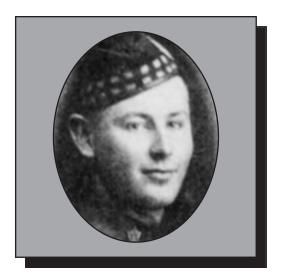

#### **ALLEN, Trueman Moore**

**WWI** 

Trueman was born in Carleton, Yarmouth County, Nova Scotia in 1898. He served with the 85<sup>th</sup> Battalion, Nova Scotia Regiment in Canada and France. Trueman was killed in action at Vimy Ridge in 1918 and his name is inscribed on the Vimy Memorial.

Submitted by Carleton Consolidated Branch # 167 of The Royal Canadian Legion