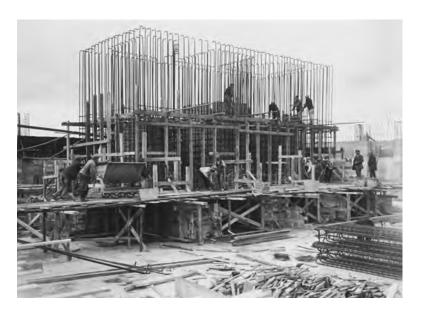

In 1924, the Canadian Battlefields Memorials Commission hired Dr. Oscar Faber, a Danish structural engineer, to prepare foundation plans as well as provide general supervision of the foundation work.

Major Unwin Simson served as the principal Canadian engineer during the construction of the memorial and oversaw much of the daily operations at the site. Allward moved to Paris in 1925 to supervise the construction of the monument and the carving of the sculptures with construction of the memorial itself commencing in 1925.