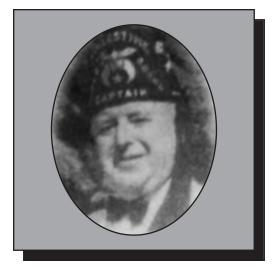

#### ARNOLD, Edgar M.

**WWI** 

Edgar was born in 1877 in South Alton, Kings Co., Nova Scotia. He joined the Army and served with the 6<sup>th</sup> Canadian Mounted Rifles in Canada, England, Belgium and France. He was appointed Lt. Col. in 1936 and received the Officers Colonial Medal and Veterans Decoration Medal. Edgar served as President of the Elmsdale Branch # 048 from 1941-1946 and was the first President of Montgomery Branch # 133. He passed away in 1951.

Submitted by Elmsdale Branch # 048 of The Royal Canadian Legion