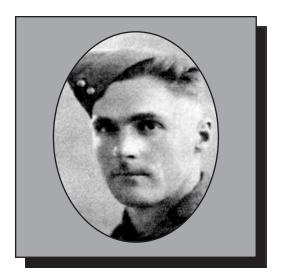

#### ADAMS, Irvin St. Clair

**WWI** 

Irvin was the son of Henry and Mary Adams of Mahone Bay, Nova Scotia, and enlisted in Lunenburg on December 29, 1915. Upon enlistment, he gave his occupation as "fisherman." During the 2<sup>nd</sup> Battle of Arras, the Battalion sent out reconnaissance patrols on the nights of June 12 & 13, 1918. Twenty-one men would be wounded on the June 12 patrol and twenty-two men would be wounded on the June 13 action. Irvin was one of the wounded and would die of his wounds on June 14, 1918. His remains can be found in plot 2 H 22 in the Wailly Orchard Cemetery.

Submitted by Mahone Bay Branch # 049 of The Royal Canadian Legion