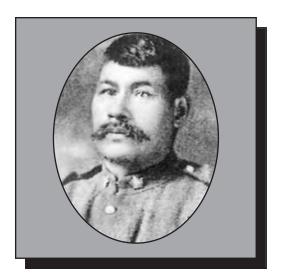

#### **ALLEN, Trueman Moore**

**WWI** 

Trueman was born in Carleton, Yarmouth County, Nova Scotia in 1898. He served with the 85<sup>th</sup> Battalion, Nova Scotia Regiment in Canada and France. Trueman was killed in action at Vimy Ridge in 1918 and his name is inscribed on the Vimy Memorial.