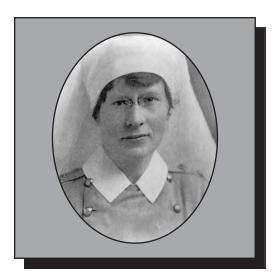

#### **BRENTON**, Grace Thurza

**WWI** 

Grace, born in 1888, was the daughter of Robinson and Margaret (Winton) Brenton of Cloverdale. She enlisted in 1915 as a Nursing Sister and served in World War I. In 1918, she was married in England to New Zealand native Reginald Gambrill, an Army Major, and they made their home in New Zealand. Grace passed away in 1967.