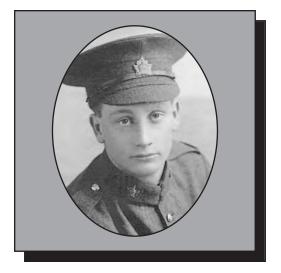

#### ADAMS, George

WWI

George was born in New Ross, Nova Scotia and lived his adult life in Steam Mill, Nova Scotia. He served with the Canadian Expeditionary Force in France as a member of the Royal Canadian Engineers for four-and-a-half years. George passed away in 1962.

Submitted by Kings Branch # 006 of The Royal Canadian Legion