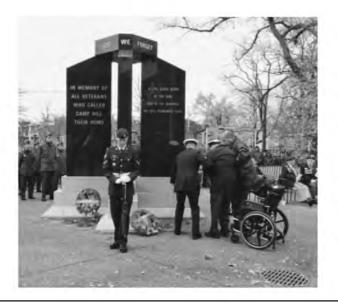

Thank you to the men and women who have fought so bravely and given so selflessly to preserve our way of life and our freedom.

# Lest We Forget