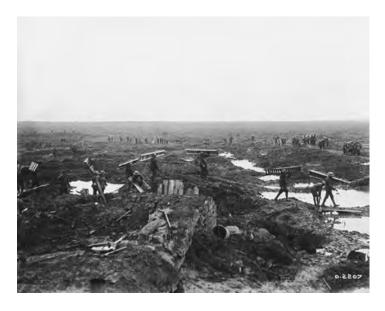

#### The Battle of Passchendaele (continued)

Earlier battles had also destroyed the ancient Flanders drainage system that once channeled rain water away from the fields. The explosion of millions more shells in the new offensive — accompanied by torrential rain — would quickly turn the battlefield into an apocalyptic expanse: a swampy, pulverized mire, dotted with water-filled craters deep enough to drown a man, all made worse by the churned-up graves of soldiers killed in earlier fighting.

British troops, supported by dozens of tanks and assisted by a French contingent, assaulted German trenches on 31 July. For the next month, hundreds of thousands of soldiers on opposing sides attacked and counterattacked across sodden, porridge-like mud, in an open, grey landscape almost empty of buildings or natural cover, all under the relentless, harrowing rain of exploding shells, flying shrapnel and machinegun fire. Few gains were made. Nearly 70,000 men from some of Britain's best assault divisions were killed or wounded.

#### The Battle of Passchendaele (continued)

On 26 October 1917, all four divisions of the Canadian Corps took turns assaulting the Passchendaele ridge — their gains measuring only a few hundred meters each day, despite heavy losses. Under almost continuous rain and shellfire, conditions for the soldiers were horrifying. Troops huddled in waterlogged shell holes, or became lost on the blasted mudscape, not knowing where the front line was that separated Canadian from German positions.

The mud gummed up rifle barrels and breeches, making them difficult to fire. It swallowed up soldiers as they slept. It slowed stretcher-

bearers — wading waist-deep as they tried to carry wounded away from the fighting — to a crawl.

Ironically, the mud also saved lives, cushioning many of the shells that landed, preventing their explosion. On 6 November, the Canadians launched their third, large-scale attack on the ridge. They succeeded in capturing it and the ruins of Passchendaele village from the Germans. A final assault, which secured the remaining areas of high ground east of the Ypres salient, was carried out on 10 November — the final day of the more than four-month battle. Nine Victoria Crosses, the British Empire's highest award for military valour, were awarded to Canadians after the fighting.