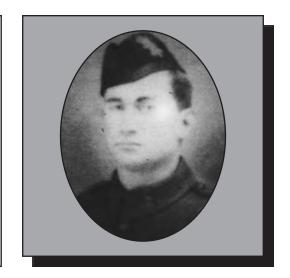

#### **BOWERS**, Wallace William

WWI

Wallace was born on April 17, 1898 in Great Village, Nova Scotia. He joined the Canadian Overseas Expeditionary Force on March 25, 1916 at Truro, Nova Scotia and served in Canada, Britain and France. He was awarded the British War Medal and Victory Medal. At twenty years of age, he was killed in action on September 2, 1918 in France while serving with the 4<sup>th</sup> Battalion, Canadian Machine Gun Corps. Having no known grave, his name is commemorated on the Vimy Memorial at Pas de Calais, France.