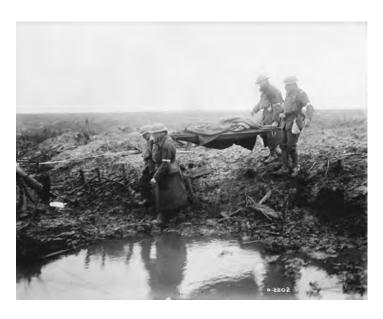

#### The Battle of Passchendaele (continued)

On 26 October 1917, all four divisions of the Canadian Corps took turns assaulting the Passchendaele ridge — their gains measuring only a few hundred meters each day, despite heavy losses. Under almost continuous rain and shellfire, conditions for the soldiers were horrifying. Troops huddled in waterlogged shell holes, or became lost on the blasted mudscape, not knowing where the front line was that separated Canadian from German positions.

The mud gummed up rifle barrels and breeches, making them difficult to fire. It swallowed up soldiers as they slept. It slowed stretcher-

bearers — wading waist-deep as they tried to carry wounded away from the fighting — to a crawl.