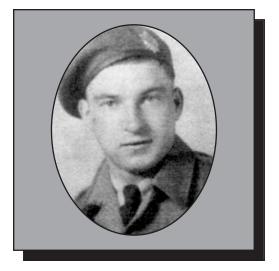

#### ADAMS, George

WWI

George was born in New Ross, Nova Scotia and lived his adult life in Steam Mill, Nova Scotia. He served with the Canadian Expeditionary Force in France as a member of the Royal Canadian Engineers for four-and-a-half years. George passed away in 1962.

Submitted by Kings Branch # 006 of The Royal Canadian Legion