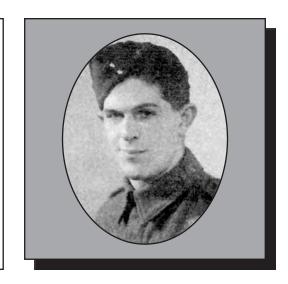

#### ADAMS, George

WWI

George was born in New Ross, Nova Scotia and lived his adult life in Steam Mill, Nova Scotia. He served with the Canadian Expeditionary Force in France as a member of the Royal Canadian Engineers for four-and-a-half years. George passed away in 1962.

Submitted by Kings Branch # 006 of The Royal Canadian Legion