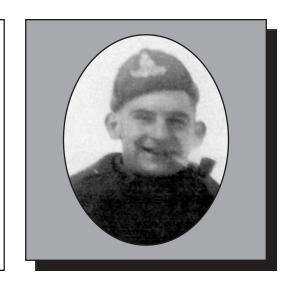

#### ADAMS, Irvin St. Clair

**WWI** 

Irvin was the son of Henry and Mary Adams of Mahone Bay, Nova Scotia, and enlisted in Lunenburg on December 29, 1915. Upon enlistment, he gave his occupation as "fisherman." During the 2<sup>nd</sup> Battle of Arras, the Battalion sent out reconnaissance patrols on the nights of June 12 & 13, 1918. Twenty-one men would be wounded on the June 12 patrol and twenty-two men would be wounded on the June 13 action. Irvin was one of the wounded and would die of his wounds on June 14, 1918. His remains can be found in plot 2 H 22 in the Wailly Orchard Cemetery.

Submitted by Mahone Bay Branch # 049 of The Royal Canadian Legion