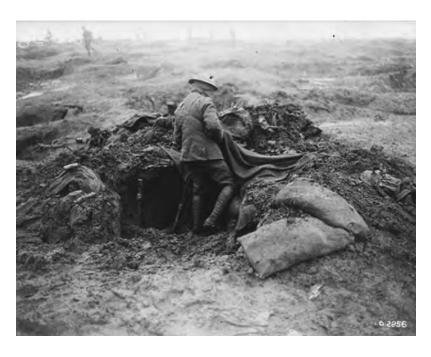

#### The Battle of Passchendaele (continued)

On 26 October 1917, all four divisions of the Canadian Corps took turns assaulting the Passchendaele ridge — their gains measuring only a few hundred meters each day, despite heavy losses. Under almost continuous rain and shellfire, conditions for the soldiers were horrifying. Troops huddled in waterlogged shell holes, or became lost on the blasted mudscape, not knowing where the front line was that separated Canadian from German positions.

The mud gummed up rifle barrels and breeches, making them difficult to fire. It swallowed up soldiers as they slept. It slowed stretcher-

bearers — wading waist-deep as they tried to carry wounded away from the fighting — to a crawl.