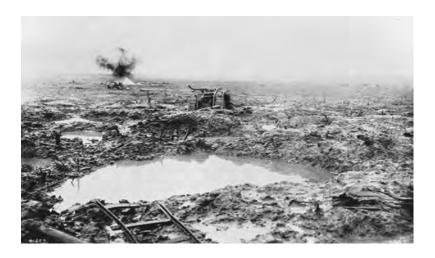

#### The Battle of Passchendaele (continued)

Earlier battles had also destroyed the ancient Flanders drainage system that once channeled rain water away from the fields. The explosion of millions more shells in the new offensive — accompanied by torrential rain — would quickly turn the battlefield into an apocalyptic expanse: a swampy, pulverized mire, dotted with water-filled craters deep enough to drown a man, all made worse by the churned-up graves of soldiers killed in earlier fighting.

British troops, supported by dozens of tanks and assisted by a French contingent, assaulted German trenches on 31 July. For the next month, hundreds of thousands of soldiers on opposing sides attacked and counterattacked across sodden, porridge-like mud, in an open, grey landscape almost empty of buildings or natural cover, all under the relentless, harrowing rain of exploding shells, flying shrapnel and machinegun fire. Few gains were made. Nearly 70,000 men from some of Britain's best assault divisions were killed or wounded.