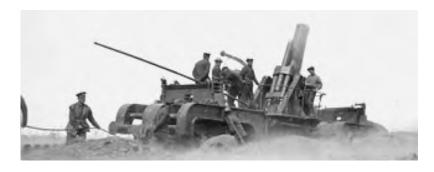

In the week leading up to the battle, Canadian and British artillery pounded the enemy positions on the ridge, killing and tormenting defenders. New artillery tactics allowed the gunners to first target, then destroy enemy positions. A nearly limitless supply of artillery shells and the new 106 fuse, which allowed shells to explode on contact, as opposed to burying themselves in ground, facilitated the destruction of hardened defences and barbed wire. The Canadian infantry would be well supported when it went into battle with over 1,000 artillery pieces laying down withering, supportive fire.