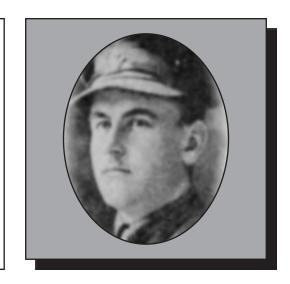

#### ADAMS, Irvin St. Clair

**WWI** 

Irvin was the son of Henry and Mary Adams of Mahone Bay, Nova Scotia, and enlisted in Lunenburg on December 29, 1915. Upon enlistment, he gave his occupation as "fisherman." During the 2<sup>nd</sup> Battle of Arras, the Battalion sent out reconnaissance patrols on the nights of June 12 & 13, 1918. Twenty-one men would be wounded on the June 12 patrol and twenty-two men would be wounded on the June 13 action. Irvin was one of the wounded and would die of his wounds on June 14, 1918. His remains can be found in plot 2 H 22 in the Wailly Orchard Cemetery.

Submitted by Mahone Bay Branch # 049 of The Royal Canadian Legion