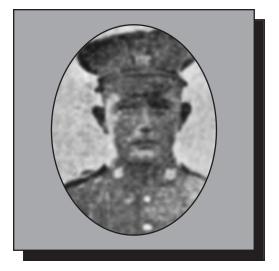

#### ARCHIBALD, Isaac Baird

**WWI** 

Isaac, born in 1881, was the son of David Waddell and Sarah (Baird) Archibald, who lived in Pembroke, Upper Stewiacke, for several years. He went overseas in 1914, serving there with the Canadian Machine Gun Corps. He was killed at Vimy Ridge on October 27, 1916 and his name is on the Vimy Memorial at Pas de Calais, France. He had married Minnie Mae McLellan and they were living in British Columbia when he enlisted. Archibald passed away in 1916.