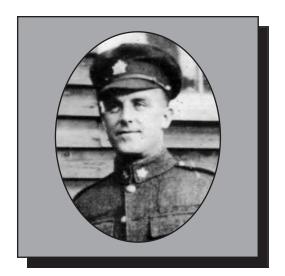

#### ARNOLD, Edgar M.

**WWI** 

Edgar was born in 1877 in South Alton, Kings Co., Nova Scotia. He joined the Army and served with the 6<sup>th</sup> Canadian Mounted Rifles in Canada, England, Belgium and France. He was appointed Lt. Col. in 1936 and received the Officers Colonial Medal and Veterans Decoration Medal. Edgar served as President of the Elmsdale Branch # 048 from 1941-1946 and was the first President of Montgomery Branch # 133. He passed away in 1951.