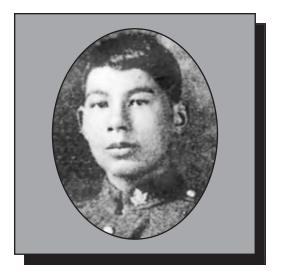

#### ARCHIBALD, Isaac Baird

**WWI** 

Isaac, born in 1881, was the son of David Waddell and Sarah (Baird) Archibald, who lived in Pembroke, Upper Stewiacke, for several years. He went overseas in 1914, serving there with the Canadian Machine Gun Corps. He was killed at Vimy Ridge on October 27, 1916 and his name is on the Vimy Memorial at Pas de Calais, France. He had married Minnie Mae McLellan and they were living in British Columbia when he enlisted. Archibald passed away in 1916.

Submitted by the Stewiacke Valley Historical Society