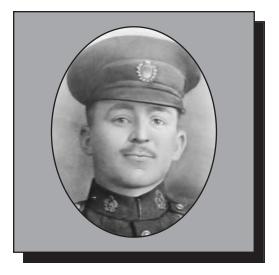

#### ADAMS, Irvin St. Clair

**WWI** 

Irvin was the son of Henry and Mary Adams of Mahone Bay, Nova Scotia, and enlisted in Lunenburg on December 29, 1915. Upon enlistment, he gave his occupation as "fisherman." During the 2<sup>nd</sup> Battle of Arras, the Battalion sent out reconnaissance patrols on the nights of June 12 & 13, 1918. Twenty-one men would be wounded on the June 12 patrol and twenty-two men would be wounded on the June 13 action. Irvin was one of the wounded and would die of his wounds on June 14, 1918. His remains can be found in plot 2 H 22 in the Wailly Orchard Cemetery.

Submitted by Mahone Bay Branch # 049 of The Royal Canadian Legion