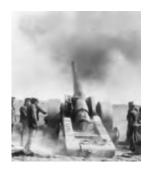

In the week leading up to the battle, Canadian and British artillery pounded the enemy positions on the ridge, killing and tormenting defenders. New artillery tactics allowed the gunners to first target, then destroy enemy positions. A nearly limitless supply of artillery shells and the new 106 fuse, which allowed shells to explode on contact, as opposed to burying themselves in ground, facilitated the destruction of hardened defences and barbed wire. The Canadian infantry would be well supported when it went into battle with over 1,000 artillery pieces laying down withering, supportive fire.

Attacking together for the first time, the four Canadian divisions stormed the ridge at 5:30am on 9 April 1917. More than 15,000 Canadian infantry overran the Germans all along the front. Incredible bravery and discipline allowed the infantry to continue moving forward under heavy fire, even when their officers were killed. There were countless acts of sacrifice, as Canadians single-handedly charged machine-gun nests or forced the surrender of Germans in protective dugouts. Hill 145, the highest and most important feature of the Ridge, and where the Vimy monument now stands, was captured in a frontal bayonet charge against