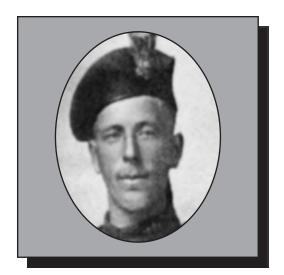

#### **ALLEN, Trueman Moore**

**WWI** 

Trueman was born in Carleton, Yarmouth County, Nova Scotia in 1898. He served with the 85<sup>th</sup> Battalion, Nova Scotia Regiment in Canada and France. Trueman was killed in action at Vimy Ridge in 1918 and his name is inscribed on the Vimy Memorial.