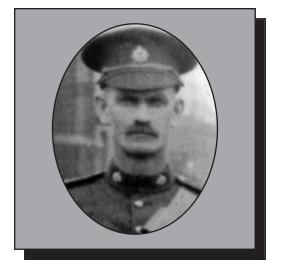

#### ARNOLD, Edgar M.

**WWI** 

Edgar was born in 1877 in South Alton, Kings Co., Nova Scotia. He joined the Army and served with the 6<sup>th</sup> Canadian Mounted Rifles in Canada, England, Belgium and France. He was appointed Lt. Col. in 1936 and received the Officers Colonial Medal and Veterans Decoration Medal. Edgar served as President of the Elmsdale Branch # 048 from 1941-1946 and was the first President of Montgomery Branch # 133. He passed away in 1951.