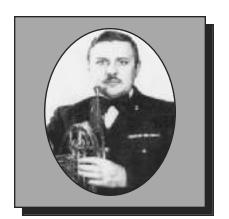

#### ADAMS, Frank

WWI

Frank, son of Jonathan Adams of Halifax, joined the 6<sup>th</sup> Canadian Mounted Rifles and reached France in February 1916. He was invalided to England and on recovery, joined the Engineers and fought with them through France until the close of the struggle.

Submitted by the Middleton Branch #001 of The Royal Canadian Legion.