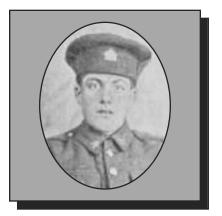

#### **ASH, James Huntly**

WWI

James, son of Alexander and Ida Ash, was born in Monastery, NS. He joined the Canadian Infantry and was posted overseas with the Royal Rifles of Canada. James was killed in action. He was the brother of Marjorie Borden, Monastery.

Submitted by Tracadie & District.