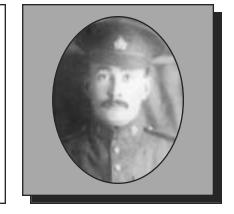

#### **AVERY, Emmett Isaac**

WWII

Emmett, son of Jeffrey and Mamie Gerroir, was born in Larry's River, NS on February 6, 1925. He joined the Army on November 28, 1942 at 17 and served with the West Nova Scotia Regiment, No. 6 District Depot, in the UK, Continental Europe and the Central Mediterranean. His two brothers, Abe and Howard, and his sister Mildred Cayer, also served in WWII. In 2006, his grandson, Paul Davis, was killed while serving with the Canadian Forces in Afghanistan. Emmett was discharged on March 9, 1946 and was awarded the Italy Star, the France and Germany Star and the Canadian Volunteer Service Medal and Clasp. In 2002, his widow, Dorothy, received the Thank You Medal from Holland on his behalf. Emmett was a member of RCL Chedabucto Branch until his death on June 28, 1971.

Submitted by the Chedabucto Branch #046 of The Royal Canadian Legion.