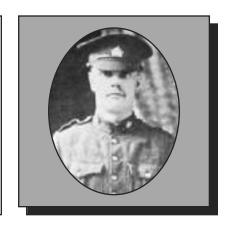

#### **BARTEAUX**, Chester Colon

**WWI** 

Chester was born in Nicteaux Fall, NS in 1885. He joined the Army and served in WWI with the 5<sup>th</sup> Brigade, 20<sup>th</sup> Battery of the Canadian Field Artillery, in England, France and Belgium. He was awarded the 1914-1915 Star, the British War Medal (1914-1920), the Victory Medal (1914-1919), and the Military Medal GV. Chester was a member of RCL Bridgetown Branch #033 before he died in 1970. He is buried in Fairview Cemetery in Lawrencetown.

Submitted by the Lawrencetown Branch #112 of The Royal Canadian Legion.