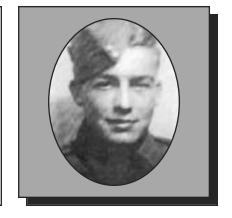

#### **ASH, James Huntly**

WWI

James, son of Alexander and Ida Ash, was born in Monastery, NS. He joined the Canadian Infantry and was posted overseas with the Royal Rifles of Canada. James was killed in action. He was the brother of Marjorie Borden, Monastery.

Submitted by Tracadie & District.