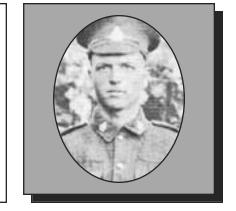

#### **BLAKENEY**, Donald

WWII

Donald was born in Hubbards, NS in 1923. He joined the Royal Canadian Air Force and served in Europe. He was injured in France and died from his wounds on January 13, 1946. Donald is buried in Pine Hill Cemetery in Hubbards, Nova Scotia.

Submitted by the Atlantic Branch #153 of The Royal Canadian Legion.