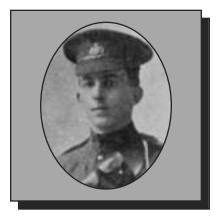

#### **BARTEAUX**, Chester Colon

**WWI** 

Chester was born in Nicteaux Fall, NS in 1885. He joined the Army and served in WWI with the 5<sup>th</sup> Brigade, 20<sup>th</sup> Battery of the Canadian Field Artillery, in England, France and Belgium. He was awarded the 1914-1915 Star, the British War Medal (1914-1920), the Victory Medal (1914-1919), and the Military Medal GV. Chester was a member of RCL Bridgetown Branch #033 before he died in 1970. He is buried in Fairview Cemetery in Lawrencetown.

Submitted by the Lawrencetown Branch #112 of The Royal Canadian Legion.