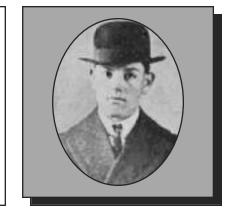

#### ADAMS, Frank

WWI

Frank, son of Jonathan Adams of Halifax, joined the 6<sup>th</sup> Canadian Mounted Rifles and reached France in February 1916. He was invalided to England and on recovery, joined the Engineers and fought with them through France until the close of the struggle.

Submitted by the Middleton Branch #001 of The Royal Canadian Legion.