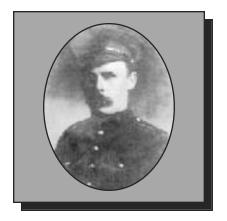

#### ADAMS, Frank

WWI

Frank, son of Jonathan Adams of Halifax, joined the 6<sup>th</sup> Canadian Mounted Rifles and reached France in February 1916. He was invalided to England and on recovery, joined the Engineers and fought with them through France until the close of the struggle.

Submitted by the Middleton Branch #001 of The Royal Canadian Legion.