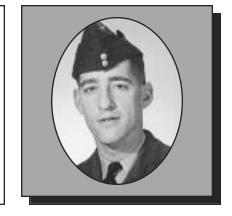

#### BROUSELL, Wilfred SPECIAL DUTY AREA & PEACETIME

Wilfred was born in Arichat, NS on December 13, 1938. He joined the Army in Halifax, NS in 1957 and served with the Royal Canadian Regiment, Canadian Engineers. He trained at CFB Petawawa, ON then was posted to Germany (1959-61), Picton, ON (1961), and Cyprus (1964). He returned to CFB Picton in 1965, serving with the Ace Mobile Force in Denmark, Norway, Greenland, in the Artic and South America. Before he retired in 1981, he was at CFB Ottawa in 1972 and at CFB Chatham, NB in 1976. He was awarded the Canadian Forces Decoration and the UN Forces in Cyprus Medal and the Special Service Medal. He has been a member of RCL Isle Madame Branch #150 for eighteen years.

Submitted by the Isle Madame Branch #150 of The Royal Canadian Legion.