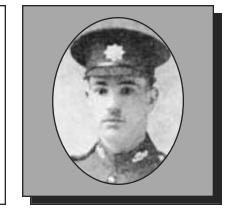

#### **BLAKENEY**, Donald

WWII

Donald was born in Hubbards, NS in 1923. He joined the Royal Canadian Air Force and served in Europe. He was injured in France and died from his wounds on January 13, 1946. Donald is buried in Pine Hill Cemetery in Hubbards, Nova Scotia.

Submitted by the Atlantic Branch #153 of The Royal Canadian Legion.