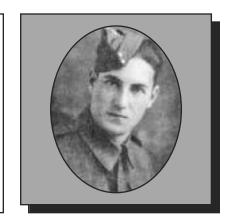

#### ADAMS, Frank

WWI

Frank, son of Jonathan Adams of Halifax, joined the 6<sup>th</sup> Canadian Mounted Rifles and reached France in February 1916. He was invalided to England and on recovery, joined the Engineers and fought with them through France until the close of the struggle.

Submitted by the Middleton Branch #001 of The Royal Canadian Legion.