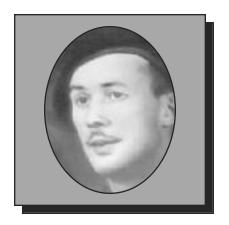

#### **AVERY, Howard William**

wwii

Howard, son of Jeffrey and Mamie Gerroir, was born in Larry's River, NS on August 27, 1922. He joined the Army on February 13, 1943 at 19 and served with the North Nova Scotia Highlanders in Canada, England and France. After training in Fredericton, NB, he sailed for England before landing on the beaches of Normandy on D-Day. He was wounded by shrapnel in France and spent time in hospitals in France and England before returning home to an honourable discharge on March 16, 1946. He received the 1939-45 Star, the France and Germany Star, the Defence Medal, the Canadian Volunteer Service Medal and Clasp and the 1939-45 Medal. He had 4 children with his wife, Thelma Hurst. Howard, a Life Member and past president of RCL Canso Branch #046, passed away on April 14, 2001.

Submitted by the Chedabucto Branch #046 of The Royal Canadian Legion.