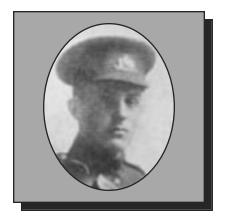

#### ADAMS, Frank

WWI

Frank, son of Jonathan Adams of Halifax, joined the 6<sup>th</sup> Canadian Mounted Rifles and reached France in February 1916. He was invalided to England and on recovery, joined the Engineers and fought with them through France until the close of the struggle.

Submitted by the Middleton Branch #001 of The Royal Canadian Legion.