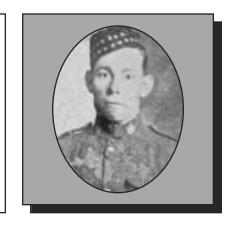

l Corps until his discharge on October 5, 1945. He received the Canadian Voluntary Service Medal. Morton lived in Arichat with his wife, Ethel Edwards, and worked for the NS Liquor Commission until his retirement. He has been a member of RCL Isle Madame Branch #150 for fifty-four years.

Submitted by the Isle Madame Branch #150 of The Royal Canadian Legion.

#### McLEOD, William

WWI

William enlisted on July 26, 1915 and went to England on October 4 of that same year. From there, he proceeded to France in March 1916. After a little more than a year of dangerous duty in France, he was struck down by a sniper and was transported to hospital in England. He died seven weeks later as a result of his wounds, on May 3, 1917.

Submitted by the Middleton Branch #001 of The Royal Canadian Legion.



#### McNEARY, Joseph Leo

WWII

Joseph, son of Walter and Mary McNeary, was born on February 9, 1923 in Canso, NS. He joined the Army on June 17, 1943 at age 20 and served with the North Nova Scotia Highlanders. He trained at Aldershot and other training centres before going overseas in April 1944, serving in England and France. On July 25, he was reported missing and on March 19, 1945, it was officially reported that on July 28, 1944, he had died of wounds received when taken prisoner of war. He was 21. He was also survived by two sisters, Mary and Stella.

Submitted by the Chedabucto Branch #046 of The Royal Canadian Legion.

#### MEAGHER, Alexander

WWII

Alexander was born in Isle Madame, NS on April 23, 1925. He joined the Army and served with the Royal Canadian Infantry Corps in St