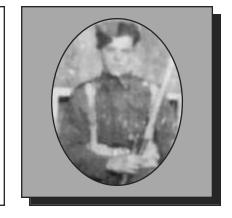

#### **AVERY, Emmett Isaac**

WWII

Emmett, son of Jeffrey and Mamie Gerroir, was born in Larry's River, NS on February 6, 1925. He joined the Army on November 28, 1942 at 17 and served with the West Nova Scotia Regiment, No. 6 District Depot, in the UK, Continental Europe and the Central Mediterranean. His two brothers, Abe and Howard, and his sister Mildred Cayer, also served in WWII. In 2006, his grandson, Paul Davis, was killed while serving with the Canadian Forces in Afghanistan. Emmett was discharged on March 9, 1946 and was awarded the Italy Star, the France and Germany Star and the Canadian Volunteer Service Medal and Clasp. In 2002, his widow, Dorothy, received the Thank You Medal from Holland on his behalf. Emmett was a member of RCL Chedabucto Branch until his death on June 28, 1971.

Submitted by the Chedabucto Branch #046 of The Royal Canadian Legion.