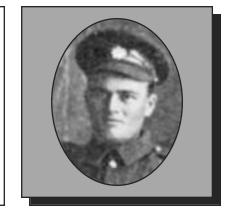

#### **AVERY, Emmett Isaac**

WWII

Emmett, son of Jeffrey and Mamie Gerroir, was born in Larry's River, NS on February 6, 1925. He joined the Army on November 28, 1942 at 17 and served with the West Nova Scotia Regiment, No. 6 District Depot, in the UK, Continental Europe and the Central Mediterranean. His two brothers, Abe and Howard, and his sister Mildred Cayer, also served in WWII. In 2006, his grandson, Paul Davis, was killed while serving with the Canadian Forces in Afghanistan. Emmett was discharged on March 9, 1946 and was awarded the Italy Star, the France and Germany Star and the Canadian Volunteer Service Medal and Clasp. In 2002, his widow, Dorothy, received the Thank You Medal from Holland on his behalf. Emmett was a member of RCL Chedabucto Branch until his death on June 28, 1971.

Submitted by the Chedabucto Branch #046 of The Royal Canadian Legion.