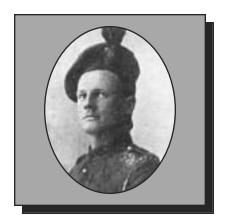

#### ADAMS, Frank

WWI

Frank, son of Jonathan Adams of Halifax, joined the 6<sup>th</sup> Canadian Mounted Rifles and reached France in February 1916. He was invalided to England and on recovery, joined the Engineers and fought with them through France until the close of the struggle.

Submitted by the Middleton Branch #001 of The Royal Canadian Legion.