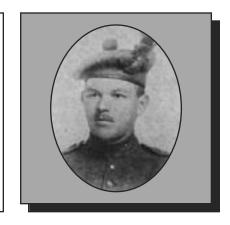

#### **ASH, James Huntly**

WWI

James, son of Alexander and Ida Ash, was born in Monastery, NS. He joined the Canadian Infantry and was posted overseas with the Royal Rifles of Canada. James was killed in action. He was the brother of Marjorie Borden, Monastery.

Submitted by Tracadie & District.