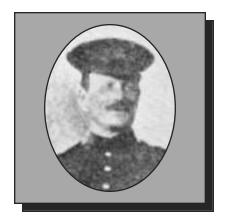

#### **ASH, James Huntly**

WWI

James, son of Alexander and Ida Ash, was born in Monastery, NS. He joined the Canadian Infantry and was posted overseas with the Royal Rifles of Canada. James was killed in action. He was the brother of Marjorie Borden, Monastery.

Submitted by Tracadie & District.