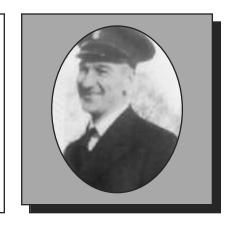

#### **ASH, James Huntly**

WWI

James, son of Alexander and Ida Ash, was born in Monastery, NS. He joined the Canadian Infantry and was posted overseas with the Royal Rifles of Canada. James was killed in action. He was the brother of Marjorie Borden, Monastery.

Submitted by Tracadie & District.