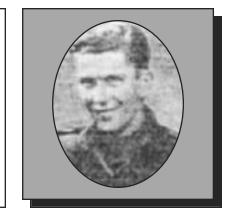

#### **AVERY, Emmett Isaac**

WWII

Emmett, son of Jeffrey and Mamie Gerroir, was born in Larry's River, NS on February 6, 1925. He joined the Army on November 28, 1942 at 17 and served with the West Nova Scotia Regiment, No. 6 District Depot, in the UK, Continental Europe and the Central Mediterranean. His two brothers, Abe and Howard, and his sister Mildred Cayer, also served in WWII. In 2006, his grandson, Paul Davis, was killed while serving with the Canadian Forces in Afghanistan. Emmett was discharged on March 9, 1946 and was awarded the Italy Star, the France and Germany Star and the Canadian Volunteer Service Medal and Clasp. In 2002, his widow, Dorothy, received the Thank You Medal from Holland on his behalf. Emmett was a member of RCL Chedabucto Branch until his death on June 28, 1971.

Submitted by the Chedabucto Branch #046 of The Royal Canadian Legion.