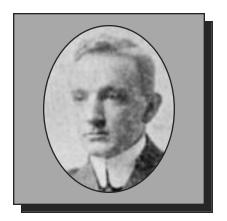

#### ADAMS, Frank

WWI

Frank, son of Jonathan Adams of Halifax, joined the 6<sup>th</sup> Canadian Mounted Rifles and reached France in February 1916. He was invalided to England and on recovery, joined the Engineers and fought with them through France until the close of the struggle.

Submitted by the Middleton Branch #001 of The Royal Canadian Legion.