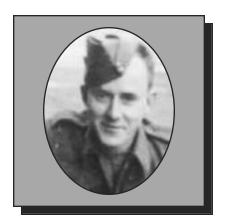

#### **ASH, James Huntly**

WWI

James, son of Alexander and Ida Ash, was born in Monastery, NS. He joined the Canadian Infantry and was posted overseas with the Royal Rifles of Canada. James was killed in action. He was the brother of Marjorie Borden, Monastery.

Submitted by Tracadie & District.