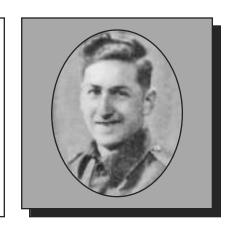

#### **AVERY, Emmett Isaac**

WWII

Emmett, son of Jeffrey and Mamie Gerroir, was born in Larry's River, NS on February 6, 1925. He joined the Army on November 28, 1942 at 17 and served with the West Nova Scotia Regiment, No. 6 District Depot, in the UK, Continental Europe and the Central Mediterranean. His two brothers, Abe and Howard, and his sister Mildred Cayer, also served in WWII. In 2006, his grandson, Paul Davis, was killed while serving with the Canadian Forces in Afghanistan. Emmett was discharged on March 9, 1946 and was awarded the Italy Star, the France and Germany Star and the Canadian Volunteer Service Medal and Clasp. In 2002, his widow, Dorothy, received the Thank You Medal from Holland on his behalf. Emmett was a member of RCL Chedabucto Branch until his death on June 28, 1971.

Submitted by the Chedabucto Branch #046 of The Royal Canadian Legion.