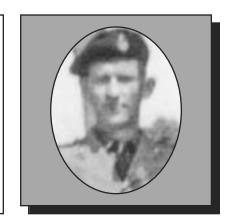

#### BEDGOOD, Ronald

**WWII** 

Ron was born and educated in Halifax, NS. He enlisted in the militia prior to WWII and was with the Princess Louise Fusiliers from September 1939 until November 1945, serving in England, Italy and Northwest Europe as Sergeant of a machine gun platoon. In 1945, Ron joined the Halifax Police Department and retired as Superintendent. In October 1977, he was appointed Director of the Nova Scotia Police Commission, and then retired in 1987. He joined the Legion in 1951and served as Branch President, Zone Commander, Provincial President, Provincial Representative to Dominion Command, Vice President Dominion Command and was chairman of many committees. Ron passed away in 2001.

Submitted by the Atlantic Branch #153 of The Royal Canadian Legion.