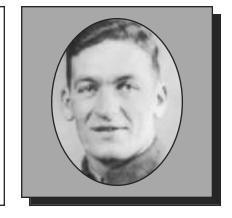

#### **BLAKENEY**, Donald

WWII

Donald was born in Hubbards, NS in 1923. He joined the Royal Canadian Air Force and served in Europe. He was injured in France and died from his wounds on January 13, 1946. Donald is buried in Pine Hill Cemetery in Hubbards, Nova Scotia.

Submitted by the Atlantic Branch #153 of The Royal Canadian Legion.