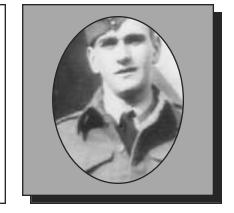

#### **AVERY, Emmett Isaac**

WWII

Emmett, son of Jeffrey and Mamie Gerroir, was born in Larry's River, NS on February 6, 1925. He joined the Army on November 28, 1942 at 17 and served with the West Nova Scotia Regiment, No. 6 District Depot, in the UK, Continental Europe and the Central Mediterranean. His two brothers, Abe and Howard, and his sister Mildred Cayer, also served in WWII. In 2006, his grandson, Paul Davis, was killed while serving with the Canadian Forces in Afghanistan. Emmett was discharged on March 9, 1946 and was awarded the Italy Star, the France and Germany Star and the Canadian Volunteer Service Medal and Clasp. In 2002, his widow, Dorothy, received the Thank You Medal from Holland on his behalf. Emmett was a member of RCL Chedabucto Branch until his death on June 28, 1971.

Submitted by the Chedabucto Branch #046 of The Royal Canadian Legion.