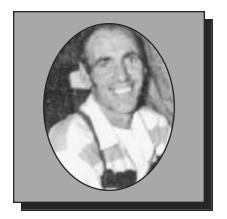

#### BEDGOOD, Ronald

**WWII** 

Ron was born and educated in Halifax, NS. He enlisted in the militia prior to WWII and was with the Princess Louise Fusiliers from September 1939 until November 1945, serving in England, Italy and Northwest Europe as Sergeant of a machine gun platoon. In 1945, Ron joined the Halifax Police Department and retired as Superintendent. In October 1977, he was appointed Director of the Nova Scotia Police Commission, and then retired in 1987. He joined the Legion in 1951and served as Branch President, Zone Commander, Provincial President, Provincial Representative to Dominion Command, Vice President Dominion Command and was chairman of many committees. Ron passed away in 2001.

Submitted by the Atlantic Branch #153 of The Royal Canadian Legion.