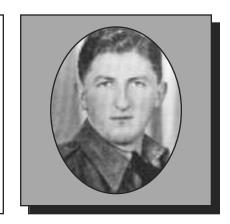

#### **BARTEAUX**, Chester Colon

**WWI** 

Chester was born in Nicteaux Fall, NS in 1885. He joined the Army and served in WWI with the 5<sup>th</sup> Brigade, 20<sup>th</sup> Battery of the Canadian Field Artillery, in England, France and Belgium. He was awarded the 1914-1915 Star, the British War Medal (1914-1920), the Victory Medal (1914-1919), and the Military Medal GV. Chester was a member of RCL Bridgetown Branch #033 before he died in 1970. He is buried in Fairview Cemetery in Lawrencetown.

Submitted by the Lawrencetown Branch #112 of The Royal Canadian Legion.