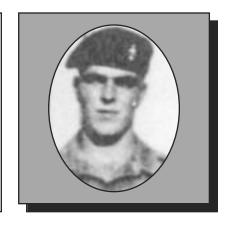

#### **AVERY, Howard William**

wwii

Howard, son of Jeffrey and Mamie Gerroir, was born in Larry's River, NS on August 27, 1922. He joined the Army on February 13, 1943 at 19 and served with the North Nova Scotia Highlanders in Canada, England and France. After training in Fredericton, NB, he sailed for England before landing on the beaches of Normandy on D-Day. He was wounded by shrapnel in France and spent time in hospitals in France and England before returning home to an honourable discharge on March 16, 1946. He received the 1939-45 Star, the France and Germany Star, the Defence Medal, the Canadian Volunteer Service Medal and Clasp and the 1939-45 Medal. He had 4 children with his wife, Thelma Hurst. Howard, a Life Member and past president of RCL Canso Branch #046, passed away on April 14, 2001.

Submitted by the Chedabucto Branch #046 of The Royal Canadian Legion.