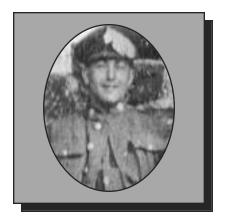

#### **BLAKENEY**, Donald

WWII

Donald was born in Hubbards, NS in 1923. He joined the Royal Canadian Air Force and served in Europe. He was injured in France and died from his wounds on January 13, 1946. Donald is buried in Pine Hill Cemetery in Hubbards, Nova Scotia.

Submitted by the Atlantic Branch #153 of The Royal Canadian Legion.