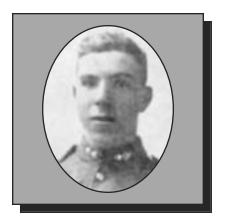

#### **ASH, James Huntly**

WWI

James, son of Alexander and Ida Ash, was born in Monastery, NS. He joined the Canadian Infantry and was posted overseas with the Royal Rifles of Canada. James was killed in action. He was the brother of Marjorie Borden, Monastery.

Submitted by Tracadie & District.