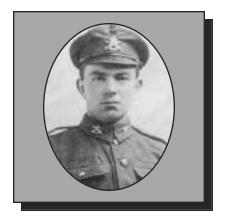

#### **ASH, James Huntly**

WWI

James, son of Alexander and Ida Ash, was born in Monastery, NS. He joined the Canadian Infantry and was posted overseas with the Royal Rifles of Canada. James was killed in action. He was the brother of Marjorie Borden, Monastery.

Submitted by Tracadie & District.