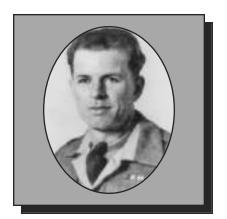

#### ADAMS, Frank

WWI

Frank, son of Jonathan Adams of Halifax, joined the 6<sup>th</sup> Canadian Mounted Rifles and reached France in February 1916. He was invalided to England and on recovery, joined the Engineers and fought with them through France until the close of the struggle.

Submitted by the Middleton Branch #001 of The Royal Canadian Legion.