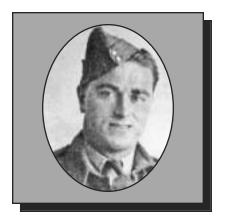

#### ADAMS, Frank

WWI

Frank, son of Jonathan Adams of Halifax, joined the 6<sup>th</sup> Canadian Mounted Rifles and reached France in February 1916. He was invalided to England and on recovery, joined the Engineers and fought with them through France until the close of the struggle.

Submitted by the Middleton Branch #001 of The Royal Canadian Legion.