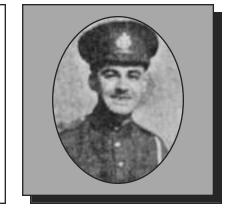

#### ADAMS, Frank

WWI

Frank, son of Jonathan Adams of Halifax, joined the 6<sup>th</sup> Canadian Mounted Rifles and reached France in February 1916. He was invalided to England and on recovery, joined the Engineers and fought with them through France until the close of the struggle.

Submitted by the Middleton Branch #001 of The Royal Canadian Legion.