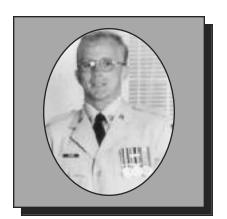

#### BEDGOOD, Ronald

**WWII** 

Ron was born and educated in Halifax, NS. He enlisted in the militia prior to WWII and was with the Princess Louise Fusiliers from September 1939 until November 1945, serving in England, Italy and Northwest Europe as Sergeant of a machine gun platoon. In 1945, Ron joined the Halifax Police Department and retired as Superintendent. In October 1977, he was appointed Director of the Nova Scotia Police Commission, and then retired in 1987. He joined the Legion in 1951and served as Branch President, Zone Commander, Provincial President, Provincial Representative to Dominion Command, Vice President Dominion Command and was chairman of many committees. Ron passed away in 2001.

Submitted by the Atlantic Branch #153 of The Royal Canadian Legion.