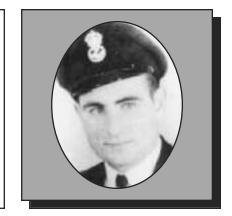

#### **ASH, James Huntly**

WWI

James, son of Alexander and Ida Ash, was born in Monastery, NS. He joined the Canadian Infantry and was posted overseas with the Royal Rifles of Canada. James was killed in action. He was the brother of Marjorie Borden, Monastery.

Submitted by Tracadie & District.