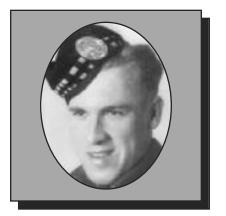

#### **AVERY, Howard William**

wwii

Howard, son of Jeffrey and Mamie Gerroir, was born in Larry's River, NS on August 27, 1922. He joined the Army on February 13, 1943 at 19 and served with the North Nova Scotia Highlanders in Canada, England and France. After training in Fredericton, NB, he sailed for England before landing on the beaches of Normandy on D-Day. He was wounded by shrapnel in France and spent time in hospitals in France and England before returning home to an honourable discharge on March 16, 1946. He received the 1939-45 Star, the France and Germany Star, the Defence Medal, the Canadian Volunteer Service Medal and Clasp and the 1939-45 Medal. He had 4 children with his wife, Thelma Hurst. Howard, a Life Member and past president of RCL Canso Branch #046, passed away on April 14, 2001.

Submitted by the Chedabucto Branch #046 of The Royal Canadian Legion.