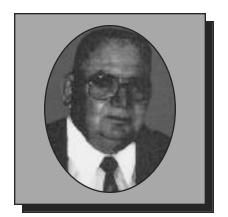

#### BEDGOOD, Ronald

**WWII** 

Ron was born and educated in Halifax, NS. He enlisted in the militia prior to WWII and was with the Princess Louise Fusiliers from September 1939 until November 1945, serving in England, Italy and Northwest Europe as Sergeant of a machine gun platoon. In 1945, Ron joined the Halifax Police Department and retired as Superintendent. In October 1977, he was appointed Director of the Nova Scotia Police Commission, and then retired in 1987. He joined the Legion in 1951and served as Branch President, Zone Commander, Provincial President, Provincial Representative to Dominion Command, Vice President Dominion Command and was chairman of many committees. Ron passed away in 2001.

Submitted by the Atlantic Branch #153 of The Royal Canadian Legion.