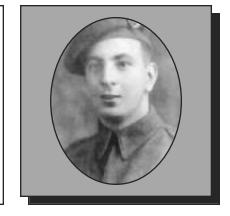

#### ADAMS, Frank

WWI

Frank, son of Jonathan Adams of Halifax, joined the 6<sup>th</sup> Canadian Mounted Rifles and reached France in February 1916. He was invalided to England and on recovery, joined the Engineers and fought with them through France until the close of the struggle.

Submitted by the Middleton Branch #001 of The Royal Canadian Legion.