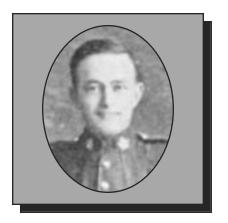

#### ADAMS, Frank

WWI

Frank, son of Jonathan Adams of Halifax, joined the 6<sup>th</sup> Canadian Mounted Rifles and reached France in February 1916. He was invalided to England and on recovery, joined the Engineers and fought with them through France until the close of the struggle.

Submitted by the Middleton Branch #001 of The Royal Canadian Legion.