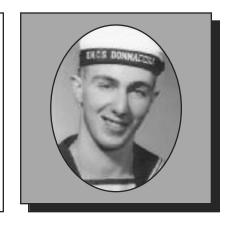

July 30, 1988. Jeantie received the War Medal 1939-45, the France and Germany Star, the 1939-45 Star, and the Canadian Volunteer Service Medal and Bar.

Submitted by the Isle Madame Branch #150 of The Royal Canadian Legion.

# GOYETCHE, Joseph Napoleon

# **PEACETIME**

Joseph was born in Cape Auget, NS on April 8, 1941. He joined the Royal Canadian Navy and served on the high seas and in the Atlantic on HMCS Scotian, Nootka, Stadacona, Cayuga, Hochelaga, Donnacona, Annapolis, Bonaventure, and Iroquois as well as at CFB Halifax. He received the Canadian Armed Forces Certificate of Service in April 1974 upon his release. Later, he opened Jack's Lobster Ltd. in Jeddore, NS. Joseph and his wife, Rose, raised 6 children.

Submitted by the Isle Madame Branch #150 of The Royal Canadian Legion.



# GOYETCHE, Joseph Raymond

WWII

Joseph was born in Arichat, NS on September 9, 1923. He joined the Army and served with the West Nova Scotia Regiment of the Royal Canadian Infantry Corps in Italy where he was killed in action on May 22, 1944. He was awarded the War Medal 1939-45, the Italy Star, the 1939-45 Star and the Canadian Volunteer Service Medal and Bar. Joseph is buried in Italy at the Cassino War Cemetery.

Submitted by the Isle Madame Branch #150 of The Royal Canadian Legion.

# **GOYETCHE**, Raymond Alexander

# WWII

Raymond was born in Cape Auget, NS on February 5, 1922. He joined the Army on January 29, 1943 and served with the No. 6 District Depot C.A. of the Canadian Army in Canada and NL. After his discharge on March 29, 1946, he worked 10 years on CSS Acadia and 4 yea