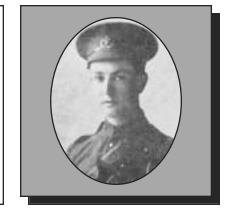

#### **ASH, James Huntly**

WWI

James, son of Alexander and Ida Ash, was born in Monastery, NS. He joined the Canadian Infantry and was posted overseas with the Royal Rifles of Canada. James was killed in action. He was the brother of Marjorie Borden, Monastery.

Submitted by Tracadie & District.