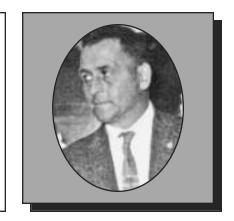

#### BEDGOOD, Ronald

**WWII** 

Ron was born and educated in Halifax, NS. He enlisted in the militia prior to WWII and was with the Princess Louise Fusiliers from September 1939 until November 1945, serving in England, Italy and Northwest Europe as Sergeant of a machine gun platoon. In 1945, Ron joined the Halifax Police Department and retired as Superintendent. In October 1977, he was appointed Director of the Nova Scotia Police Commission, and then retired in 1987. He joined the Legion in 1951and served as Branch President, Zone Commander, Provincial President, Provincial Representative to Dominion Command, Vice President Dominion Command and was chairman of many committees. Ron passed away in 2001.

Submitted by the Atlantic Branch #153 of The Royal Canadian Legion.