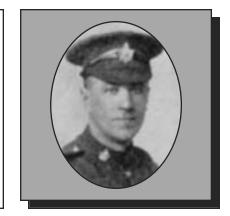

#### ADAMS, Frank

WWI

Frank, son of Jonathan Adams of Halifax, joined the 6<sup>th</sup> Canadian Mounted Rifles and reached France in February 1916. He was invalided to England and on recovery, joined the Engineers and fought with them through France until the close of the struggle.

Submitted by the Middleton Branch #001 of The Royal Canadian Legion.