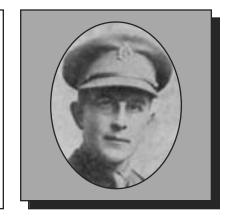

#### **ASH, James Huntly**

WWI

James, son of Alexander and Ida Ash, was born in Monastery, NS. He joined the Canadian Infantry and was posted overseas with the Royal Rifles of Canada. James was killed in action. He was the brother of Marjorie Borden, Monastery.

Submitted by Tracadie & District.