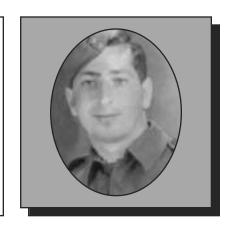

#### **AVERY, Emmett Isaac**

WWII

Emmett, son of Jeffrey and Mamie Gerroir, was born in Larry's River, NS on February 6, 1925. He joined the Army on November 28, 1942 at 17 and served with the West Nova Scotia Regiment, No. 6 District Depot, in the UK, Continental Europe and the Central Mediterranean. His two brothers, Abe and Howard, and his sister Mildred Cayer, also served in WWII. In 2006, his grandson, Paul Davis, was killed while serving with the Canadian Forces in Afghanistan. Emmett was discharged on March 9, 1946 and was awarded the Italy Star, the France and Germany Star and the Canadian Volunteer Service Medal and Clasp. In 2002, his widow, Dorothy, received the Thank You Medal from Holland on his behalf. Emmett was a member of RCL Chedabucto Branch until his death on June 28, 1971.

Submitted by the Chedabucto Branch #046 of The Royal Canadian Legion.