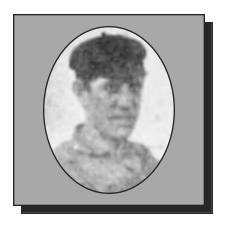

#### **AVERY, Emmett Isaac**

WWII

Emmett, son of Jeffrey and Mamie Gerroir, was born in Larry's River, NS on February 6, 1925. He joined the Army on November 28, 1942 at 17 and served with the West Nova Scotia Regiment, No. 6 District Depot, in the UK, Continental Europe and the Central Mediterranean. His two brothers, Abe and Howard, and his sister Mildred Cayer, also served in WWII. In 2006, his grandson, Paul Davis, was killed while serving with the Canadian Forces in Afghanistan. Emmett was discharged on March 9, 1946 and was awarded the Italy Star, the France and Germany Star and the Canadian Volunteer Service Medal and Clasp. In 2002, his widow, Dorothy, received the Thank You Medal from Holland on his behalf. Emmett was a member of RCL Chedabucto Branch until his death on June 28, 1971.

Submitted by the Chedabucto Branch #046 of The Royal Canadian Legion.