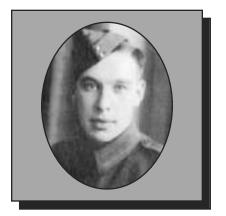

#### **ASH, James Huntly**

WWI

James, son of Alexander and Ida Ash, was born in Monastery, NS. He joined the Canadian Infantry and was posted overseas with the Royal Rifles of Canada. James was killed in action. He was the brother of Marjorie Borden, Monastery.

Submitted by Tracadie & District.