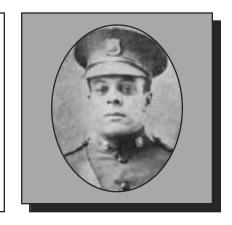

#### **AVERY, Emmett Isaac**

WWII

Emmett, son of Jeffrey and Mamie Gerroir, was born in Larry's River, NS on February 6, 1925. He joined the Army on November 28, 1942 at 17 and served with the West Nova Scotia Regiment, No. 6 District Depot, in the UK, Continental Europe and the Central Mediterranean. His two brothers, Abe and Howard, and his sister Mildred Cayer, also served in WWII. In 2006, his grandson, Paul Davis, was killed while serving with the Canadian Forces in Afghanistan. Emmett was discharged on March 9, 1946 and was awarded the Italy Star, the France and Germany Star and the Canadian Volunteer Service Medal and Clasp. In 2002, his widow, Dorothy, received the Thank You Medal from Holland on his behalf. Emmett was a member of RCL Chedabucto Branch until his death on June 28, 1971.

Submitted by the Chedabucto Branch #046 of The Royal Canadian Legion.