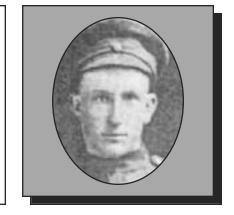

#### ADAMS, Frank

WWI

Frank, son of Jonathan Adams of Halifax, joined the 6<sup>th</sup> Canadian Mounted Rifles and reached France in February 1916. He was invalided to England and on recovery, joined the Engineers and fought with them through France until the close of the struggle.

Submitted by the Middleton Branch #001 of The Royal Canadian Legion.