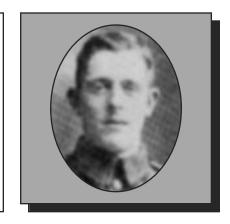

#### ADAMS, Frank

WWI

Frank, son of Jonathan Adams of Halifax, joined the 6<sup>th</sup> Canadian Mounted Rifles and reached France in February 1916. He was invalided to England and on recovery, joined the Engineers and fought with them through France until the close of the struggle.

Submitted by the Middleton Branch #001 of The Royal Canadian Legion.