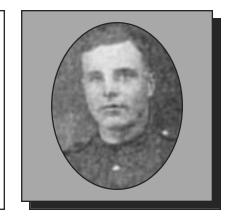

#### ADAMS, Frank

WWI

Frank, son of Jonathan Adams of Halifax, joined the 6<sup>th</sup> Canadian Mounted Rifles and reached France in February 1916. He was invalided to England and on recovery, joined the Engineers and fought with them through France until the close of the struggle.

Submitted by the Middleton Branch #001 of The Royal Canadian Legion.