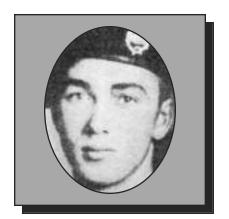

#### ADAMS, Frank

WWI

Frank, son of Jonathan Adams of Halifax, joined the 6<sup>th</sup> Canadian Mounted Rifles and reached France in February 1916. He was invalided to England and on recovery, joined the Engineers and fought with them through France until the close of the struggle.

Submitted by the Middleton Branch #001 of The Royal Canadian Legion.