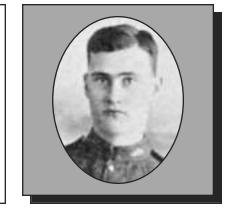

#### ADAMS, Frank

WWI

Frank, son of Jonathan Adams of Halifax, joined the 6<sup>th</sup> Canadian Mounted Rifles and reached France in February 1916. He was invalided to England and on recovery, joined the Engineers and fought with them through France until the close of the struggle.

Submitted by the Middleton Branch #001 of The Royal Canadian Legion.