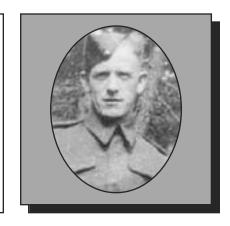

#### **AVERY, Emmett Isaac**

WWII

Emmett, son of Jeffrey and Mamie Gerroir, was born in Larry's River, NS on February 6, 1925. He joined the Army on November 28, 1942 at 17 and served with the West Nova Scotia Regiment, No. 6 District Depot, in the UK, Continental Europe and the Central Mediterranean. His two brothers, Abe and Howard, and his sister Mildred Cayer, also served in WWII. In 2006, his grandson, Paul Davis, was killed while serving with the Canadian Forces in Afghanistan. Emmett was discharged on March 9, 1946 and was awarded the Italy Star, the France and Germany Star and the Canadian Volunteer Service Medal and Clasp. In 2002, his widow, Dorothy, received the Thank You Medal from Holland on his behalf. Emmett was a member of RCL Chedabucto Branch until his death on June 28, 1971.

Submitted by the Chedabucto Branch #046 of The Royal Canadian Legion.