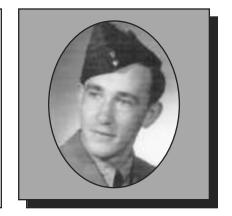

#### ADAMS, Frank

WWI

Frank, son of Jonathan Adams of Halifax, joined the 6<sup>th</sup> Canadian Mounted Rifles and reached France in February 1916. He was invalided to England and on recovery, joined the Engineers and fought with them through France until the close of the struggle.

Submitted by the Middleton Branch #001 of The Royal Canadian Legion.