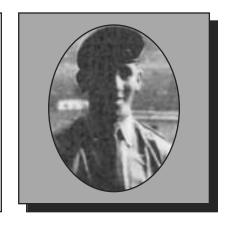

#### BONE, Arthur WWI

Arthur, son of Modesti and Virginia Bonin, was born in D'Escousse, Richmond County, NS on July 16, 1893. He joined the 185<sup>th</sup> Battery Infantry of the Royal Canadian Regiment and served in France where he died on September 28, 1918. Arthur is buried in the Raillencourt Communal Cemetery Extension, Département du Nord, France. Arthur was awarded the 1914-1918 Star, the British War Medal and the Victory Medal.

Submitted by the Isle Madame Branch #150 of The Royal Canadian Legion.