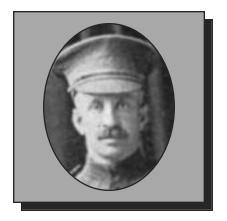

#### ADAMS, Frank

WWI

Frank, son of Jonathan Adams of Halifax, joined the 6<sup>th</sup> Canadian Mounted Rifles and reached France in February 1916. He was invalided to England and on recovery, joined the Engineers and fought with them through France until the close of the struggle.

Submitted by the Middleton Branch #001 of The Royal Canadian Legion.