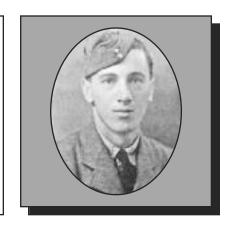

#### ADAMS, Frank

WWI

Frank, son of Jonathan Adams of Halifax, joined the 6<sup>th</sup> Canadian Mounted Rifles and reached France in February 1916. He was invalided to England and on recovery, joined the Engineers and fought with them through France until the close of the struggle.

Submitted by the Middleton Branch #001 of The Royal Canadian Legion.