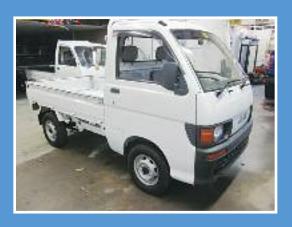

#### "Largest inventory of mini trucks in Canada"

www.carsonexports.com

CALL 902-468-7804

11 Pettipas Drive Dartmouth Nova Scotia

#### Benefits of owning a mini truck

- \$37 to fill the tank and travel 500km or more!
- Travel at 100 kmph or more
- Great on or off road replace your UTV or 4 wheeler
- Removable bed sides allow flat deck capability
- Low maintenance
- No vehicle depreciation
- Will carry heavy loads at highway speeds
- Fun to drive!
- Great advertising tool for your business
- 6 ft pickup bed just like any full sized truck

#### **WE TAKE TRADES**

Proud To
Support Our
Veterans
and Troops