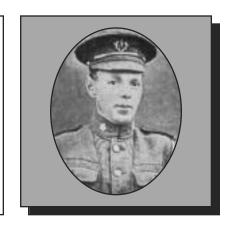

#### AVERY (CAYER), Mildred Hilda

#### **WWII**

Mildred, daughter of Jeffrey and Mamie Gerroir, was born in Larry's River, NS on December 13, 1919. She joined the Army and served with the Canadian Women's Army Corps in Canada. Mildred married Albert Cayer of Quebec and they had 6 children. Mildred died on January 9, 1960 in Quebec.

Submitted by the Chedabucto Branch #046 of The Royal Canadian Legion.