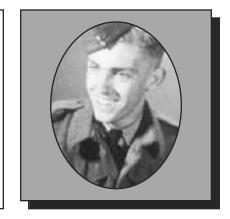

#### ADAMS, Frank

WWI

Frank, son of Jonathan Adams of Halifax, joined the 6<sup>th</sup> Canadian Mounted Rifles and reached France in February 1916. He was invalided to England and on recovery, joined the Engineers and fought with them through France until the close of the struggle.

Submitted by the Middleton Branch #001 of The Royal Canadian Legion.