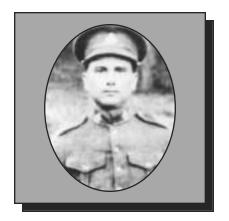

#### ADAMS, Frank

WWI

Frank, son of Jonathan Adams of Halifax, joined the 6<sup>th</sup> Canadian Mounted Rifles and reached France in February 1916. He was invalided to England and on recovery, joined the Engineers and fought with them through France until the close of the struggle.

Submitted by the Middleton Branch #001 of The Royal Canadian Legion.