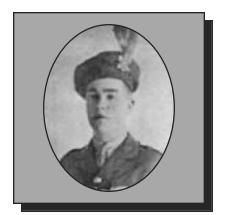

#### ADAMS, Frank

WWI

Frank, son of Jonathan Adams of Halifax, joined the 6<sup>th</sup> Canadian Mounted Rifles and reached France in February 1916. He was invalided to England and on recovery, joined the Engineers and fought with them through France until the close of the struggle.

Submitted by the Middleton Branch #001 of The Royal Canadian Legion.