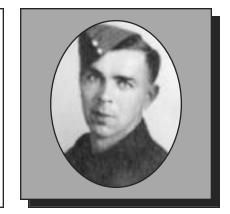

#### BABIN, Alexander J.

**WWII** 

Alexander was born in West Arichat, NS on October 28, 1921. He joined the Army on November 28, 1941 and served as a military truck driver in Canada, England and France. After his discharge, Alexander married Emma Landry of Petit-de-Grat, with whom he had 2 children. He was employed as a chauffeur at a gypsum company for 2 years, sailed on the lake boats in Ontario for 10 years, then returned home and drove a school bus in Petit-de-Grat till he retired. He received the Canadian Volunteer Service Medal and Bar, the War Medal 1939-45, the France and Germany Star, and the 1939-45 Star. Alexander died in 2011.

Submitted by the Isle Madame Branch #150 of The Royal Canadian Legion.