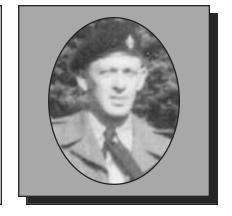

#### BEDGOOD, Ronald

**WWII** 

Ron was born and educated in Halifax, NS. He enlisted in the militia prior to WWII and was with the Princess Louise Fusiliers from September 1939 until November 1945, serving in England, Italy and Northwest Europe as Sergeant of a machine gun platoon. In 1945, Ron joined the Halifax Police Department and retired as Superintendent. In October 1977, he was appointed Director of the Nova Scotia Police Commission, and then retired in 1987. He joined the Legion in 1951and served as Branch President, Zone Commander, Provincial President, Provincial Representative to Dominion Command, Vice President Dominion Command and was chairman of many committees. Ron passed away in 2001.

Submitted by the Atlantic Branch #153 of The Royal Canadian Legion.