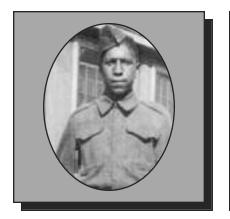

#### **BROWN**, George Harris

**WWII** 

George was born on July 16, 1922 in Guysborough, NS. He enlisted in the Canadian Army in New Glasgow on August 11, 1942 and served on the home front and Bermuda. He was discharged on February 14, 1945 and received the Canadian Volunteer Service Medal. He married Theresa Crispo and they lived in the Monastery/Tracadie area. He and Theresa had eight children. He worked for the Department of Highways until retirement and is buried in Tracadie.

Submitted by Tracadie & District.