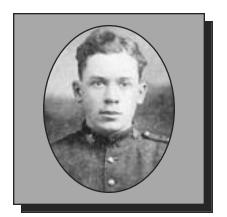

#### ADAMS, Frank

WWI

Frank, son of Jonathan Adams of Halifax, joined the 6<sup>th</sup> Canadian Mounted Rifles and reached France in February 1916. He was invalided to England and on recovery, joined the Engineers and fought with them through France until the close of the struggle.

Submitted by the Middleton Branch #001 of The Royal Canadian Legion.