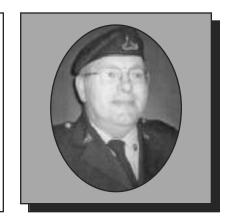

#### BROUSELL, Wilfred SPECIAL DUTY AREA & PEACETIME

Wilfred was born in Arichat, NS on December 13, 1938. He joined the Army in Halifax, NS in 1957 and served with the Royal Canadian Regiment, Canadian Engineers. He trained at CFB Petawawa, ON then was posted to Germany (1959-61), Picton, ON (1961), and Cyprus (1964). He returned to CFB Picton in 1965, serving with the Ace Mobile Force in Denmark, Norway, Greenland, in the Artic and South America. Before he retired in 1981, he was at CFB Ottawa in 1972 and at CFB Chatham, NB in 1976. He was awarded the Canadian Forces Decoration and the UN Forces in Cyprus Medal and the Special Service Medal. He has been a member of RCL Isle Madame Branch #150 for eighteen years.

Submitted by the Isle Madame Branch #150 of The Royal Canadian Legion.