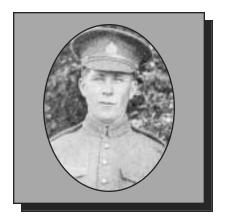

#### ADAMS, Frank

WWI

Frank, son of Jonathan Adams of Halifax, joined the 6<sup>th</sup> Canadian Mounted Rifles and reached France in February 1916. He was invalided to England and on recovery, joined the Engineers and fought with them through France until the close of the struggle.

Submitted by the Middleton Branch #001 of The Royal Canadian Legion.