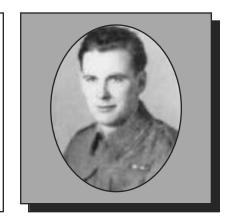

#### **ASH, James Huntly**

WWI

James, son of Alexander and Ida Ash, was born in Monastery, NS. He joined the Canadian Infantry and was posted overseas with the Royal Rifles of Canada. James was killed in action. He was the brother of Marjorie Borden, Monastery.

Submitted by Tracadie & District.