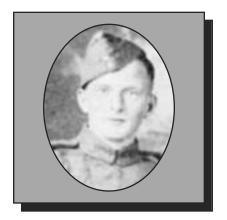

#### **ASH, James Huntly**

WWI

James, son of Alexander and Ida Ash, was born in Monastery, NS. He joined the Canadian Infantry and was posted overseas with the Royal Rifles of Canada. James was killed in action. He was the brother of Marjorie Borden, Monastery.

Submitted by Tracadie & District.