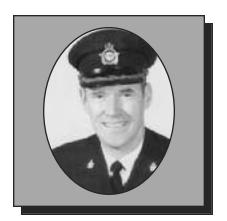

#### BEDGOOD, Ronald

**WWII** 

Ron was born and educated in Halifax, NS. He enlisted in the militia prior to WWII and was with the Princess Louise Fusiliers from September 1939 until November 1945, serving in England, Italy and Northwest Europe as Sergeant of a machine gun platoon. In 1945, Ron joined the Halifax Police Department and retired as Superintendent. In October 1977, he was appointed Director of the Nova Scotia Police Commission, and then retired in 1987. He joined the Legion in 1951and served as Branch President, Zone Commander, Provincial President, Provincial Representative to Dominion Command, Vice President Dominion Command and was chairman of many committees. Ron passed away in 2001.

Submitted by the Atlantic Branch #153 of The Royal Canadian Legion.