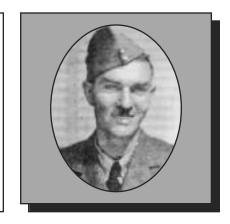

#### ADAMS, Frank

WWI

Frank, son of Jonathan Adams of Halifax, joined the 6<sup>th</sup> Canadian Mounted Rifles and reached France in February 1916. He was invalided to England and on recovery, joined the Engineers and fought with them through France until the close of the struggle.

Submitted by the Middleton Branch #001 of The Royal Canadian Legion.