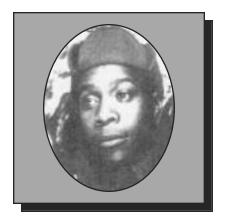

#### **AVERY, Emmett Isaac**

WWII

Emmett, son of Jeffrey and Mamie Gerroir, was born in Larry's River, NS on February 6, 1925. He joined the Army on November 28, 1942 at 17 and served with the West Nova Scotia Regiment, No. 6 District Depot, in the UK, Continental Europe and the Central Mediterranean. His two brothers, Abe and Howard, and his sister Mildred Cayer, also served in WWII. In 2006, his grandson, Paul Davis, was killed while serving with the Canadian Forces in Afghanistan. Emmett was discharged on March 9, 1946 and was awarded the Italy Star, the France and Germany Star and the Canadian Volunteer Service Medal and Clasp. In 2002, his widow, Dorothy, received the Thank You Medal from Holland on his behalf. Emmett was a member of RCL Chedabucto Branch until his death on June 28, 1971.

Submitted by the Chedabucto Branch #046 of The Royal Canadian Legion.