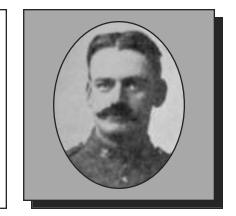

#### ADAMS, Frank

WWI

Frank, son of Jonathan Adams of Halifax, joined the 6<sup>th</sup> Canadian Mounted Rifles and reached France in February 1916. He was invalided to England and on recovery, joined the Engineers and fought with them through France until the close of the struggle.

Submitted by the Middleton Branch #001 of The Royal Canadian Legion.