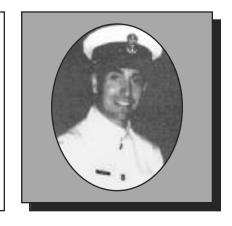

#### **BOUDREAU**, Brian Douglas

#### **PEACETIME**

Brian was born in Halifax, NS on February 23, 1986. He joined the Royal Canadian Navy in 2008 in Halifax, trained in Borden, then Newfoundland and again in Halifax. He was posted to HMCS Athabaskan at the end of June 2011 and is pursuing a naval career.

Submitted by the Isle Madame Branch #150 of The Royal Canadian Legion.