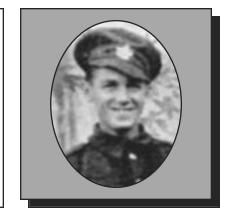

#### **ASH, James Huntly**

WWI

James, son of Alexander and Ida Ash, was born in Monastery, NS. He joined the Canadian Infantry and was posted overseas with the Royal Rifles of Canada. James was killed in action. He was the brother of Marjorie Borden, Monastery.

Submitted by Tracadie & District.