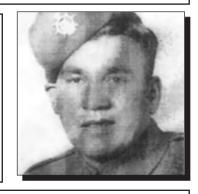

#### ADAMS, John S.

WII

John was born in Halifax, N.S. in 1915. He served in the Navy on H.M.C.S. Protector, H.M.C.S. Arvida and H.M.C.S. Dauphin doing Convoy Duty in the North Atlantic. He was Lead Cook. He received the Canadian Voluntary Service Medal, Oak Leaves, 1939-45 Medal, and the War Medal. He was mentioned in dispatches twice.

Submitted by St. Peter's Branch #047, The Royal Canadian Legion.