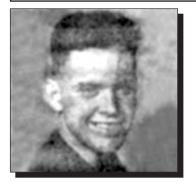

#### **ALEXANDER, Glen Oliver**

#### SPECIAL DUTY

Glen was born in Wainwright, Alberta on May 17, 1943. He joined the Royal Canadian Navy in Vancouver and was immediately sent to H.M.C.S. Cornwallis for new entry training. He served on the following ships: H.M.C.S. Lanark, Lauzon, Cap de la Madeleine, Micmac and Nipigon before returning to H.M.C.S. Cornwallis for further training. Following this period of shore time, he served on H.M.C.S. Bonaventure, Protecteur and Assiniboine. After 15 years in the Navy, Glen had a change in his military career when he transferred to the Canadian Army Postal Corps and served another 11 years there. Army postings found him in Egypt with the United Nations. (UNEFME), in 1977, the Commonwealth Games in Edmonton in 1978; Lahr, Germany from 1979 to 1984, and finally "home" to Nova Scotia for his retirement.

Submitted by Normandy Branch #034 The Royal Canadian Legion.