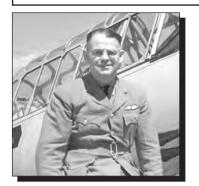

#### **BROWN, Clifford Clair**

#### **WWII & KOREA**

Clifford was born in Fairfield, Ontario in 1925, the son of Robert and Myrtle (Throop) Brown of the Brockville, Ontario area. He attempted to join the Armed Forces from the time he was 14; he finally made it when he turned 18 in 1943. He served all over Canada from the East to West Coast and in the far North. He made the R.C.A.F. his career, retiring in 1972 to his farm in Lake Pleasant Annapolis County, NS. He served in Japan (Korean airlift), Germany, and the United Kingdom with NATO Forces. Clifford passed away on August 16, 1984.

Submitted by New Germany Branch #102, The Royal Canadian Legion.