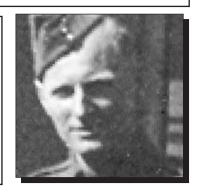

#### SPECIAL DUTY

Glen was born in Wainwright, Alberta on May 17, 1943. He joined the Royal Canadian Navy in Vancouver and was immediately sent to H.M.C.S. Cornwallis for new entry training. He served on the following ships: H.M.C.S. Lanark, Lauzon, Cap de la Madeleine, Micmac and Nipigon before returning to H.M.C.S. Cornwallis for further training. Following this period of shore time, he served on H.M.C.S. Bonaventure, Protecteur and Assiniboine. After 15 years in the Navy, Glen had a change in his military career when he transferred to the Canadian Army Postal Corps and served another 11 years there. Army postings found him in Egypt with the United Nations. (UNEFME), in 1977, the Commonwealth Games in Edmonton in 1978; Lahr, Germany from 1979 to 1984, and finally "home" to Nova Scotia for his retirement.