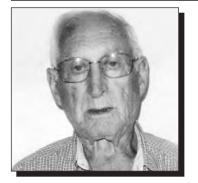

#### **ALEXANDER, Glen Oliver**

#### SPECIAL DUTY

Glen was born in Wainwright, Alberta on May 17, 1943. He joined the Royal Canadian Navy in Vancouver and was immediately sent to H.M.C.S. Cornwallis for new entry training. He served on the following ships: H.M.C.S. Lanark, Lauzon, Cap de la Madeleine, Micmac and Nipigon before returning to H.M.C.S. Cornwallis for further training. Following this period of shore time, he served on H.M.C.S. Bonaventure, Protecteur and Assiniboine. After 15 years in the Navy, Glen had a change in his military career when he transferred to the Canadian Army Postal Corps and served another 11 years there. Army postings found him in Egypt with the United Nations. (UNEFME), in 1977, the Commonwealth Games in Edmonton in 1978; Lahr, Germany from 1979 to 1984, and finally "home" to Nova Scotia for his retirement.

Submitted by Normandy Branch #034 The Royal Canadian Legion.