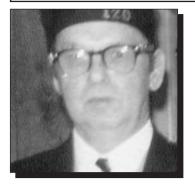

#### SPECIAL DUTY

Glen was born in Wainwright, Alberta on May 17, 1943. He joined the Royal Canadian Navy in Vancouver and was immediately sent to H.M.C.S. Cornwallis for new entry training. He served on the following ships: H.M.C.S. Lanark, Lauzon, Cap de la Madeleine, Micmac and Nipigon before returning to H.M.C.S. Cornwallis for further training. Following this period of shore time, he served on H.M.C.S. Bonaventure, Protecteur and Assiniboine. After 15 years in the Navy, Glen had a change in his military career when he transferred to the Canadian Army Postal Corps and served another 11 years there. Army postings found him in Egypt with the United Nations. (UNEFME), in 1977, the Commonwealth Games in Edmonton in 1978; Lahr, Germany from 1979 to 1984, and finally "home" to Nova Scotia for his retirement.