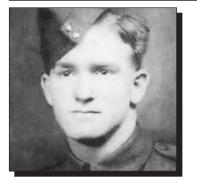

#### **ALEXANDER, Glen Oliver**

#### SPECIAL DUTY

Glen was born in Wainwright, Alberta on May 17, 1943. He joined the Royal Canadian Navy in Vancouver and was immediately sent to H.M.C.S. Cornwallis for new entry training. He served on the following ships: H.M.C.S. Lanark, Lauzon, Cap de la Madeleine, Micmac and Nipigon before returning to H.M.C.S. Cornwallis for further training. Following this period of shore time, he served on H.M.C.S. Bonaventure, Protecteur and Assiniboine. After 15 years in the Navy, Glen had a change in his military career when he transferred to the Canadian Army Postal Corps and served another 11 years there. Army postings found him in Egypt with the United Nations. (UNEFME), in 1977, the Commonwealth Games in Edmonton in 1978; Lahr, Germany from 1979 to 1984, and finally "home" to Nova Scotia for his retirement.

Submitted by Normandy Branch #034 The Royal Canadian Legion.