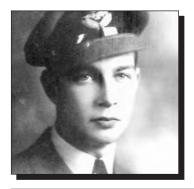

#### **ALEXANDER, Glen Oliver**

#### SPECIAL DUTY

Glen was born in Wainwright, Alberta on May 17, 1943. He joined the Royal Canadian Navy in Vancouver and was immediately sent to H.M.C.S. Cornwallis for new entry training. He served on the following ships: H.M.C.S. Lanark, Lauzon, Cap de la Madeleine, Micmac and Nipigon before returning to H.M.C.S. Cornwallis for further training. Following this period of shore time, he served on H.M.C.S. Bonaventure, Protecteur and Assiniboine. After 15 years in the Navy, Glen had a change in his military career when he transferred to the Canadian Army Postal Corps and served another 11 years there. Army postings found him in Egypt with the United Nations. (UNEFME), in 1977, the Commonwealth Games in Edmonton in 1978; Lahr, Germany from 1979 to 1984, and finally "home" to Nova Scotia for his retirement.

Submitted by Normandy Branch #034 The Royal Canadian Legion.