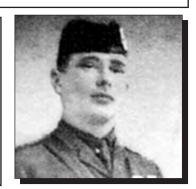

#### **ALEXANDER, Glen Oliver**

#### SPECIAL DUTY

Glen was born in Wainwright, Alberta on May 17, 1943. He joined the Royal Canadian Navy in Vancouver and was immediately sent to H.M.C.S. Cornwallis for new entry training. He served on the following ships: H.M.C.S. Lanark, Lauzon, Cap de la Madeleine, Micmac and Nipigon before returning to H.M.C.S. Cornwallis for further training. Following this period of shore time, he served on H.M.C.S. Bonaventure, Protecteur and Assiniboine. After 15 years in the Navy, Glen had a change in his military career when he transferred to the Canadian Army Postal Corps and served another 11 years there. Army postings found him in Egypt with the United Nations. (UNEFME), in 1977, the Commonwealth Games in Edmonton in 1978; Lahr, Germany from 1979 to 1984, and finally "home" to Nova Scotia for his retirement.

Submitted by Normandy Branch #034 The Royal Canadian Legion.