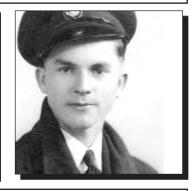

a clerk's course she was assigned to look after the Victory Bond Drive and then was assigned to work in the Quarter Masters Stores. It didn't take long for Lillie to be promoted to Company Sergeant Major. She took her discharge in 1946. Lillie resides in Truro, N.S.

Submitted by Colchester Branch #026, The Royal Canadian Legion.

#### STEWART, Jarvis R.

WWII

Jarvis was born in Miramichi, N.B. In August 1943, he joined the Navy and in the fall he was shipped to England on loan to the British Navy. After serving one year with the British Navy, he left Scotland and returned to Canada where he served on the Tribal Class Destroyer H.M.C.S. Haida, until the war was over. Jarvis was discharged in 1946. He resides in Truro, N.S.

Submitted by Colchester Branch #026, The Royal Canadian Legion.





#### STEWART, Robert C.

WWI

Robert was born in Berwick, N.S. on September 23, 1923, the son of W.C. and Kathryn Stewart. In 1939, Robert was 15 years old and in grade nine when he won a contest for a design, the "Arch of Welcome" that was used to welcome the King and Queen to Canada in 1939. Robert was well known for his daring personality. After attending art studies at Mount Allison, Robert enlisted in the military on September 1, 1943. His unit was engaged in fighting at Caen and Falaise, and several other towns. in France en route to the east port of Boulogne-sur-Mer. Just a few days short of his 21st birthday, Robert was killed in action while fighting in Boulogne on September 19, 1944.

Submitted by Ortona Branch #069, The Royal Canadian Legion.

Cell: (902) 897-5632 Res: (902)