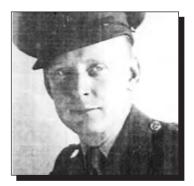

#### ADAMS, John S.

WII

John was born in Halifax, N.S. in 1915. He served in the Navy on H.M.C.S. Protector, H.M.C.S. Arvida and H.M.C.S. Dauphin doing Convoy Duty in the North Atlantic. He was Lead Cook. He received the Canadian Voluntary Service Medal, Oak Leaves, 1939-45 Medal, and the War Medal. He was mentioned in dispatches twice.

Submitted by St. Peter's Branch #047, The Royal Canadian Legion.