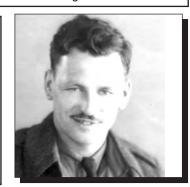

#### **ALEXANDER, Glen Oliver**

#### SPECIAL DUTY

Glen was born in Wainwright, Alberta on May 17, 1943. He joined the Royal Canadian Navy in Vancouver and was immediately sent to H.M.C.S. Cornwallis for new entry training. He served on the following ships: H.M.C.S. Lanark, Lauzon, Cap de la Madeleine, Micmac and Nipigon before returning to H.M.C.S. Cornwallis for further training. Following this period of shore time, he served on H.M.C.S. Bonaventure, Protecteur and Assiniboine. After 15 years in the Navy, Glen had a change in his military career when he transferred to the Canadian Army Postal Corps and served another 11 years there. Army postings found him in Egypt with the United Nations. (UNEFME), in 1977, the Commonwealth Games in Edmonton in 1978; Lahr, Germany from 1979 to 1984, and finally "home" to Nova Scotia for his retirement.

Submitted by Normandy Branch #034 The Royal Canadian Legion.