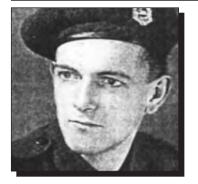

#### ADAMS, John S.

WII

John was born in Halifax, N.S. in 1915. He served in the Navy on H.M.C.S. Protector, H.M.C.S. Arvida and H.M.C.S. Dauphin doing Convoy Duty in the North Atlantic. He was Lead Cook. He received the Canadian Voluntary Service Medal, Oak Leaves, 1939-45 Medal, and the War Medal. He was mentioned in dispatches twice.