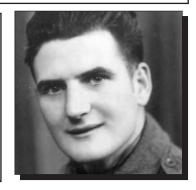

#### ADAMS, Vaughn A.

wwii

Vaughn was born in Digby, N.S. in 1925. He served with the North Nova Scotia Highlanders in Canada, United Kingdom, France, Belgium, Holland and Germany from 1944-1946, and was wounded in action. He received the 1939-45 Star, France-Germany Star, Volunteer Service Medal & Clasp, Victory Medal, and Defense of Britain medal.