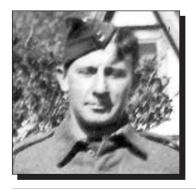

#### **ALEXANDER, Glen Oliver**

#### SPECIAL DUTY

Glen was born in Wainwright, Alberta on May 17, 1943. He joined the Royal Canadian Navy in Vancouver and was immediately sent to H.M.C.S. Cornwallis for new entry training. He served on the following ships: H.M.C.S. Lanark, Lauzon, Cap de la Madeleine, Micmac and Nipigon before returning to H.M.C.S. Cornwallis for further training. Following this period of shore time, he served on H.M.C.S. Bonaventure, Protecteur and Assiniboine. After 15 years in the Navy, Glen had a change in his military career when he transferred to the Canadian Army Postal Corps and served another 11 years there. Army postings found him in Egypt with the United Nations. (UNEFME), in 1977, the Commonwealth Games in Edmonton in 1978; Lahr, Germany from 1979 to 1984, and finally "home" to Nova Scotia for his retirement.

Submitted by Normandy Branch #034 The Royal Canadian Legion.