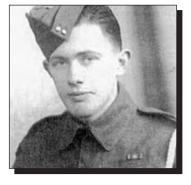

#### ADAMS, Vaughn A.

wwii

Vaughn was born in Digby, N.S. in 1925. He served with the North Nova Scotia Highlanders in Canada, United Kingdom, France, Belgium, Holland and Germany from 1944-1946, and was wounded in action. He received the 1939-45 Star, France-Germany Star, Volunteer Service Medal & Clasp, Victory Medal, and Defense of Britain medal.

Submitted by Digby Branch #020, The Royal Canadian Legion.