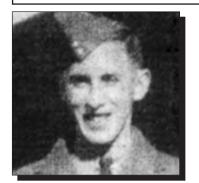

#### ADAMS, Vaughn A.

wwii

Vaughn was born in Digby, N.S. in 1925. He served with the North Nova Scotia Highlanders in Canada, United Kingdom, France, Belgium, Holland and Germany from 1944-1946, and was wounded in action. He received the 1939-45 Star, France-Germany Star, Volunteer Service Medal & Clasp, Victory Medal, and Defense of Britain medal.

Submitted by Digby Branch #020, The Royal Canadian Legion.