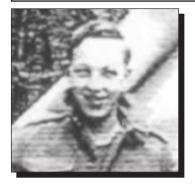

#### ADAMS, Vaughn A.

wwii

Vaughn was born in Digby, N.S. in 1925. He served with the North Nova Scotia Highlanders in Canada, United Kingdom, France, Belgium, Holland and Germany from 1944-1946, and was wounded in action. He received the 1939-45 Star, France-Germany Star, Volunteer Service Medal & Clasp, Victory Medal, and Defense of Britain medal.

Submitted by Digby Branch #020, The Royal Canadian Legion.