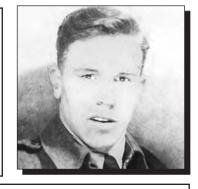

#### ADAMS, Vaughn A.

wwii

Vaughn was born in Digby, N.S. in 1925. He served with the North Nova Scotia Highlanders in Canada, United Kingdom, France, Belgium, Holland and Germany from 1944-1946, and was wounded in action. He received the 1939-45 Star, France-Germany Star, Volunteer Service Medal & Clasp, Victory Medal, and Defense of Britain medal.

Submitted by Digby Branch #020, The Royal Canadian Legion.