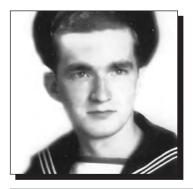

#### ADAMS, John S.

WII

John was born in Halifax, N.S. in 1915. He served in the Navy on H.M.C.S. Protector, H.M.C.S. Arvida and H.M.C.S. Dauphin doing Convoy Duty in the North Atlantic. He was Lead Cook. He received the Canadian Voluntary Service Medal, Oak Leaves, 1939-45 Medal, and the War Medal. He was mentioned in dispatches twice.