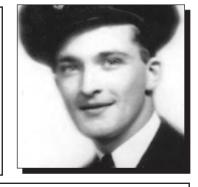

#### ADAMS, Vaughn A.

wwii

Vaughn was born in Digby, N.S. in 1925. He served with the North Nova Scotia Highlanders in Canada, United Kingdom, France, Belgium, Holland and Germany from 1944-1946, and was wounded in action. He received the 1939-45 Star, France-Germany Star, Volunteer Service Medal & Clasp, Victory Medal, and Defense of Britain medal.