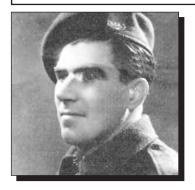

#### SPECIAL DUTY

Glen was born in Wainwright, Alberta on May 17, 1943. He joined the Royal Canadian Navy in Vancouver and was immediately sent to H.M.C.S. Cornwallis for new entry training. He served on the following ships: H.M.C.S. Lanark, Lauzon, Cap de la Madeleine, Micmac and Nipigon before returning to H.M.C.S. Cornwallis for further training. Following this period of shore time, he served on H.M.C.S. Bonaventure, Protecteur and Assiniboine. After 15 years in the Navy, Glen had a change in his military career when he transferred to the Canadian Army Postal Corps and served another 11 years there. Army postings found him in Egypt with the United Nations. (UNEFME), in 1977, the Commonwealth Games in Edmonton in 1978; Lahr, Germany from 1979 to 1984, and finally "home" to Nova Scotia for his retirement.