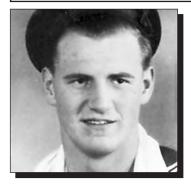

#### ADAMS, John S.

WII

John was born in Halifax, N.S. in 1915. He served in the Navy on H.M.C.S. Protector, H.M.C.S. Arvida and H.M.C.S. Dauphin doing Convoy Duty in the North Atlantic. He was Lead Cook. He received the Canadian Voluntary Service Medal, Oak Leaves, 1939-45 Medal, and the War Medal. He was mentioned in dispatches twice.

Submitted by St. Peter's Branch #047, The Royal Canadian Legion.