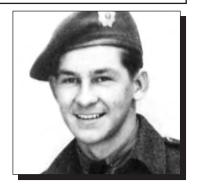

#### ADAMS, Vaughn A.

wwii

Vaughn was born in Digby, N.S. in 1925. He served with the North Nova Scotia Highlanders in Canada, United Kingdom, France, Belgium, Holland and Germany from 1944-1946, and was wounded in action. He received the 1939-45 Star, France-Germany Star, Volunteer Service Medal & Clasp, Victory Medal, and Defense of Britain medal.