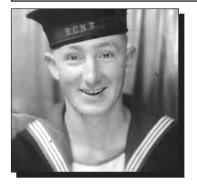

#### ADAMS, John S.

WII

John was born in Halifax, N.S. in 1915. He served in the Navy on H.M.C.S. Protector, H.M.C.S. Arvida and H.M.C.S. Dauphin doing Convoy Duty in the North Atlantic. He was Lead Cook. He received the Canadian Voluntary Service Medal, Oak Leaves, 1939-45 Medal, and the War Medal. He was mentioned in dispatches twice.