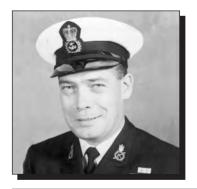

#### **BROWN, Clifford Clair**

#### **WWII & KOREA**

Clifford was born in Fairfield, Ontario in 1925, the son of Robert and Myrtle (Throop) Brown of the Brockville, Ontario area. He attempted to join the Armed Forces from the time he was 14; he finally made it when he turned 18 in 1943. He served all over Canada from the East to West Coast and in the far North. He made the R.C.A.F. his career, retiring in 1972 to his farm in Lake Pleasant Annapolis County, NS. He served in Japan (Korean airlift), Germany, and the United Kingdom with NATO Forces. Clifford passed away on August 16, 1984.

Submitted by New Germany Branch #102, The Royal Canadian Legion.