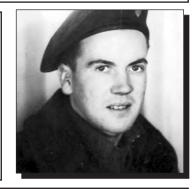

#### ADAMS, Vaughn A.

wwii

Vaughn was born in Digby, N.S. in 1925. He served with the North Nova Scotia Highlanders in Canada, United Kingdom, France, Belgium, Holland and Germany from 1944-1946, and was wounded in action. He received the 1939-45 Star, France-Germany Star, Volunteer Service Medal & Clasp, Victory Medal, and Defense of Britain medal.