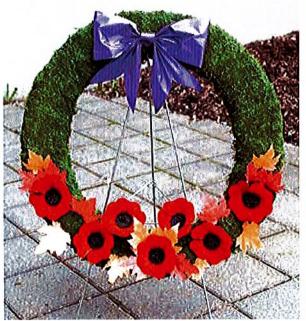

# **MEMORIAL WREATHS**

200524 - #24 Wreath

200514 - #14 Wreath

The placing of a memorial wreath in respect for the Fallen is a time honoured tradition. The Royal Canadian Legion offers a selection of wreaths in several sizes, as well as memorial crosses and other specialty items to suit commemorative ceremonies and services in both public and private settings.

The #14, #20 and #24 wreaths can be enhanced with a customized inscription ribbon.

All wreaths and crosses come with a wire display stand included.

200520 - #20 Wreath

200508 - #8 Wreath

200571 - Inscription Ribbon