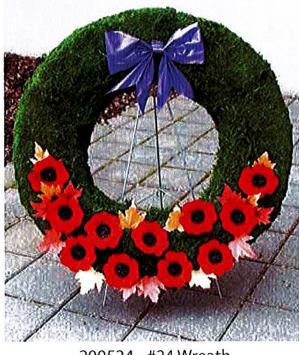

# **MEMORIAL WREATHS**

200524 - #24 Wreath

200514 - #14 Wreath

The placing of a memorial wreath in respect for the Fallen is a time honoured tradition. The Royal Canadian Legion offers a selection of wreaths in several sizes, as well as memorial crosses and other specialty items to suit commemorative ceremonies and services in both public and private settings.

The #14, #20 and #24 wreaths can be enhanced with a customized inscription ribbon.

All wreaths and crosses come with a wire display stand included.

200520 - #20 Wreath

200508 - #8 Wreath

200571 - Inscription Ribbon

#### Requested Delivery Date / Date de livraison: \_\_\_\_\_

| ITEM #/ # ARTICLE | DESCRIPTION                                                                                                                   | QUANTITY PER UNIT /QUANTITÉ PAR UNITÉ              | QUANTITY/QUANTITÉ |
|-------------------|-------------------------------------------------------------------------------------------------------------------------------|----------------------------------------------------|-------------------|
| 200501            | #01 Box Lapel Poppies /<br>Boîte coquelicots de revers                                                                        | 1 box = 1000 poppies<br>1 boîte = 1000 coquelicots |                   |
| 200502            | #o2 Car Poppy / Coquelicot d'auto                                                                                             | each / chaque                                      |                   |
| 200503            | #03 Table Poppy / Coquelicot de table                                                                                         | each / chaque                                      |                   |
| 200508            | #o8 Wreath / Couronne                                                                                                         | each / chaque                                      |                   |
| 200514            | #14 Wreath / Couronne                                                                                                         | each / chaque                                      |                   |
| 200520            | #20 Wreath / Couronne                                                                                                         | each / chaque                                      |                   |
| 200524            | #24 Wreath / Couronne                                                                                                         | each / chaque                                      |                   |
| 200531            | #31 Spray / Gerbe de coquelicots                                                                                              | each / chaque                                      |                   |
| 200535            | #35 Cross / Croix                                                                                                             | each / chaque                                      |                   |
| 200571            | Inscriptions for Ribbons* / Inscription pour rubans*<br>(Attach a list of inscriptions) / (Joindre les inscriptions requises) | each / chaque                                      |                   |