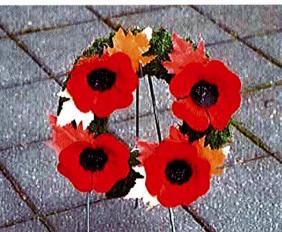

# **MEMORIAL WREATHS**

200524 - #24 Wreath

200514 - #14 Wreath

The placing of a memorial wreath in respect for the Fallen is a time honoured tradition. The Royal Canadian Legion offers a selection of wreaths in several sizes, as well as memorial crosses and other specialty items to suit commemorative ceremonies and services in both public and private settings.

The #14, #20 and #24 wreaths can be enhanced with a customized inscription ribbon.

All wreaths and crosses come with a wire display stand included.

200520 - #20 Wreath

200508 - #8 Wreath

200571 - Inscription Ribbon