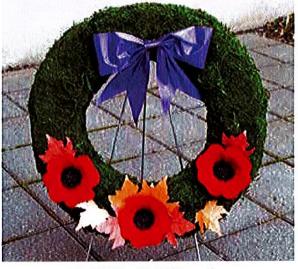

# **MEMORIAL WREATHS**

200524 - #24 Wreath

200514 - #14 Wreath

The placing of a memorial wreath in respect for the Fallen is a time honoured tradition. The Royal Canadian Legion offers a selection of wreaths in several sizes, as well as memorial crosses and other specialty items to suit commemorative ceremonies and services in both public and private settings.

The #14, #20 and #24 wreaths can be enhanced with a customized inscription ribbon.

All wreaths and crosses come with a wire display stand included.

200520 - #20 Wreath

200508 - #8 Wreath

200571 - Inscription Ribbon