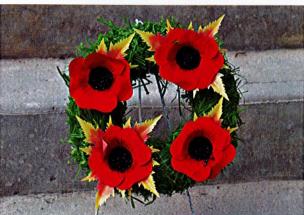

# **MEMORIAL WREATHS**

200524 - #24 Wreath

UXEMBOURG

200514 - #14 Wreath

The placing of a memorial wreath in respect for the Fallen is a time honoured tradition. The Royal Canadian Legion offers a selection of wreaths in several sizes, as well as memorial crosses and other specialty items to suit commemorative ceremonies and services in both public and private settings.

The #14, #20 and #24 wreaths can be enhanced with a customized inscription ribbon.

All wreaths and crosses come with a wire display stand included.

200520 - #20 Wreath

200508 - #8 Wreath

LEST

WE FORGET

**NOUS NOUS SOUVIENDRONS** 