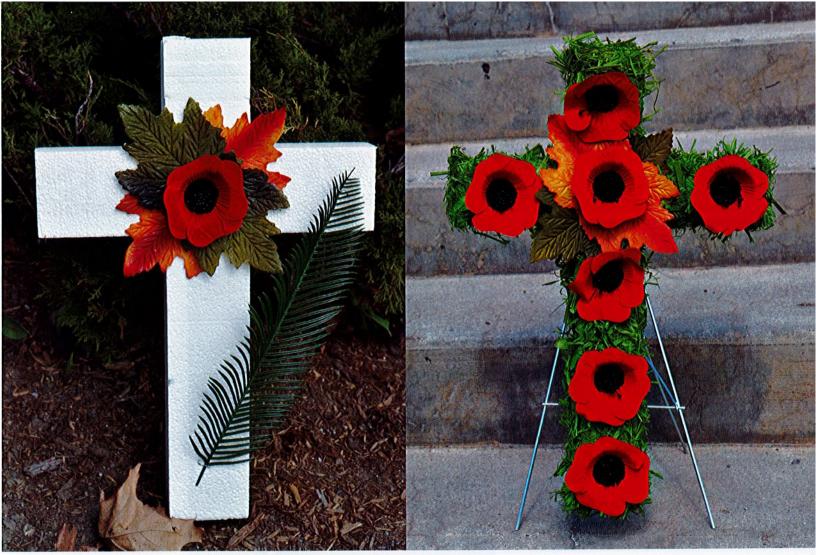

The #14, #20 and #24 wreaths can be enhanced with a customized inscription ribbon.

All wreaths and crosses come with a wire display stand included.

200520 - #20 Wreath

200508 - #8 Wreath

LEST

WE FORGET

**NOUS NOUS SOUVIENDRONS** 

200571 - Inscription Ribbon

**1-888-301-2257 · legion.ca** <sup>[8]</sup>/<sub>8</sub>

200536 - White Cross

200535 - Green Cross

200531 – Poppy Spray

200503 – Table Poppy

200501 – Lapel Poppy

200502 – Car Poppy