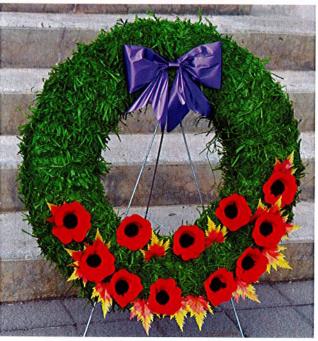

# **MEMORIAL WREATHS**

200524 - #24 Wreath

UXEMBOURG

200514 - #14 Wreath

The placing of a memorial wreath in respect for the Fallen is a time honoured tradition. The Royal Canadian Legion offers a selection of wreaths in several sizes, as well as memorial crosses and other specialty items to suit commemorative ceremonies and services in both public and private settings.

The #14, #20 and #24 wreaths can be enhanced with a customized inscription ribbon.

All wreaths and crosses come with a wire display stand included.

200520 - #20 Wreath

200508 - #8 Wreath

LEST

WE FORGET

**NOUS NOUS SOUVIENDRONS** 