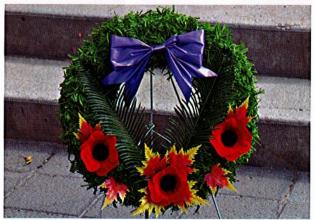

# **MEMORIAL WREATHS**

200524 - #24 Wreath

UXEMBOURG

200514 - #14 Wreath

The placing of a memorial wreath in respect for the Fallen is a time honoured tradition. The Royal Canadian Legion offers a selection of wreaths in several sizes, as well as memorial crosses and other specialty items to suit commemorative ceremonies and services in both public and private settings.

The #14, #20 and #24 wreaths can be enhanced with a customized inscription ribbon.

All wreaths and crosses come with a wire display stand included.

200520 - #20 Wreath

200508 - #8 Wreath

LEST

WE FORGET

**NOUS NOUS SOUVIENDRONS** 