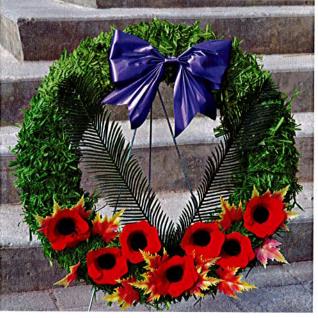

# **MEMORIAL WREATHS**

200524 - #24 Wreath

UXEMBOURG

200514 - #14 Wreath

The placing of a memorial wreath in respect for the Fallen is a time honoured tradition. The Royal Canadian Legion offers a selection of wreaths in several sizes, as well as memorial crosses and other specialty items to suit commemorative ceremonies and services in both public and private settings.

The #14, #20 and #24 wreaths can be enhanced with a customized inscription ribbon.

All wreaths and crosses come with a wire display stand included.

200520 - #20 Wreath

200508 - #8 Wreath

LEST

WE FORGET

**NOUS NOUS SOUVIENDRONS** 